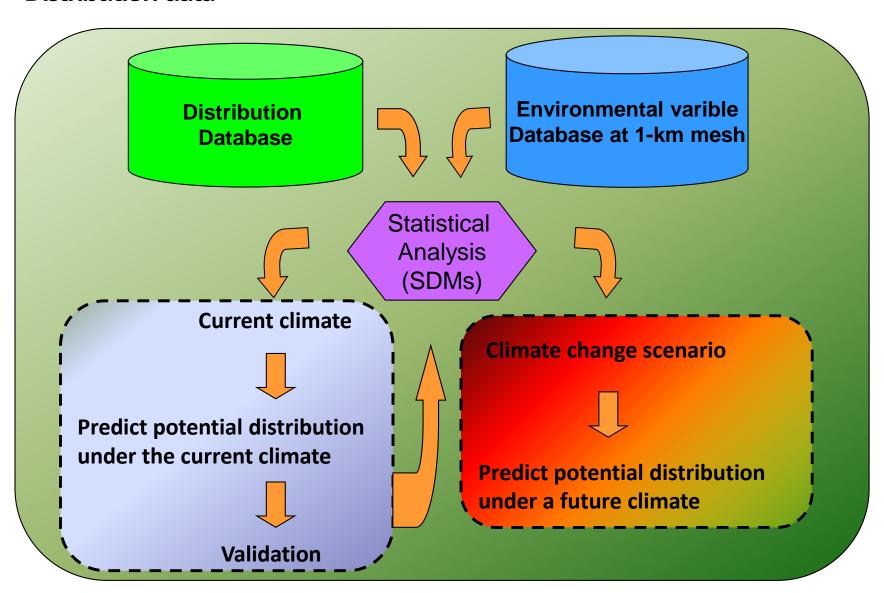

## WG2: SDM analysis and Research from K-BON data with specimens Distribution data

|   | Random Prediction (AUC = 0.5) |
|---|-------------------------------|
| 4 |                               |
|   |                               |
|   |                               |