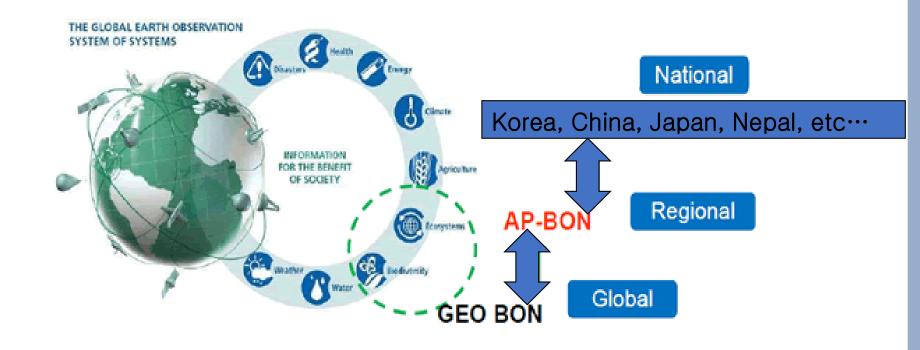

## K-BON is

National BON of Asia Pacific Region

- Member of AP-BON
- Collaborate to GTI(Global Taxonomy Initiative) and ESABII

### **K-BON**: Korea Biodiversity Observation Network