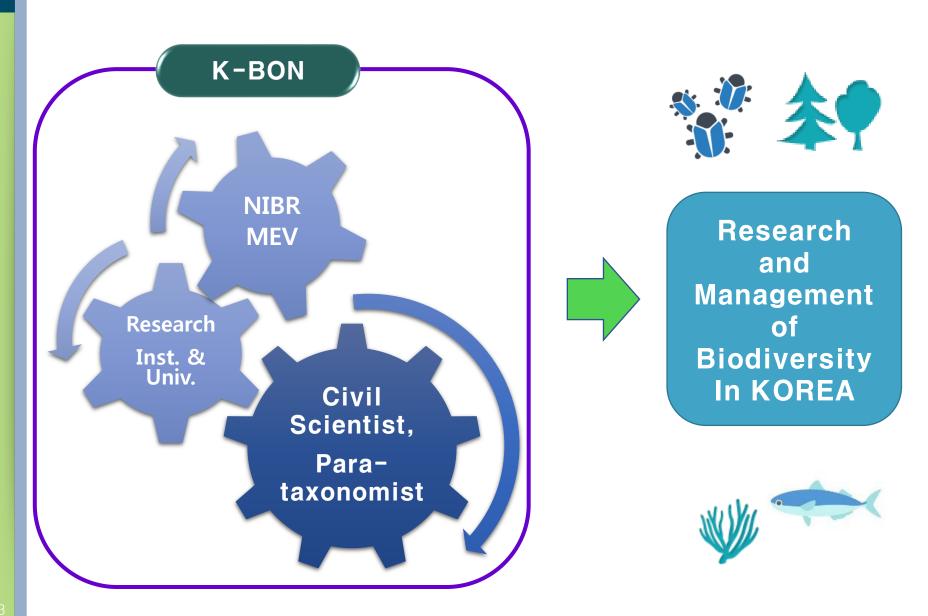

### **K-BON**: Korea Biodiversity Observation Network

## Working Group of K-BON

**WG 3** 

**Capacity Building** as like organize BioBlitz, Field survey education program, etc.

Monitoring group with Civil Scientists& **NATURING** 

#### **WG 2**

Research of prediction and adaptation of biodiversity from Climate Change