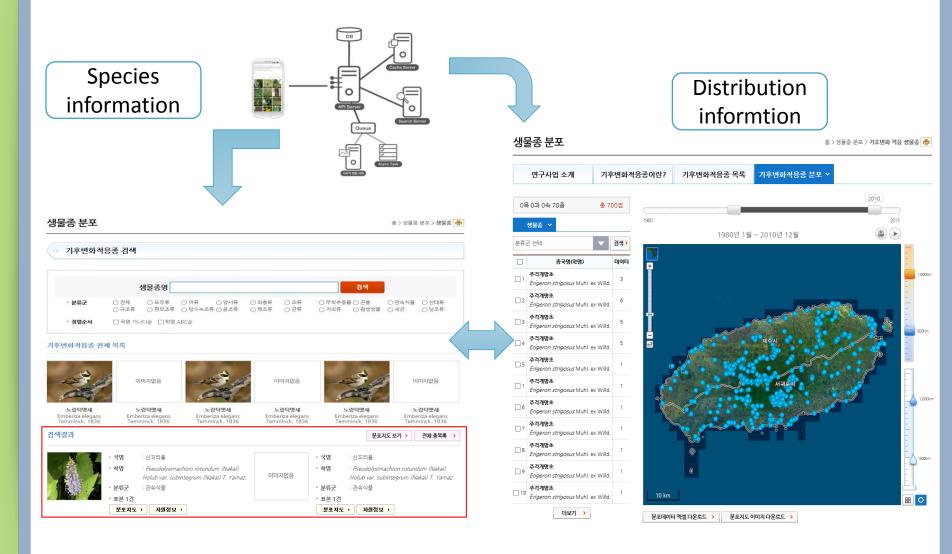

## WG2: Geospatial analysis services linking propulsion by utilizing the K-BON data