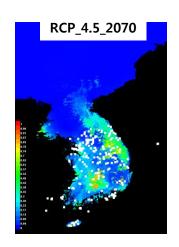

## WG2: SDM analysis and Research from K-BON data with specimens Distribution data

|   | Random Prediction (AUC = 0.5) |
|---|-------------------------------|
| 4 |                               |
|   |                               |
|   |                               |

|       | Pre     | RCP_4.5_2050 | RCP_4.5_2070 |
|-------|---------|--------------|--------------|
| Area  | 124,071 | 40,892       | 63,726       |
| (km²) |         | RCP_8.5_2050 | RCP_8.5_2070 |
|       |         | 63,838       | 61,075       |