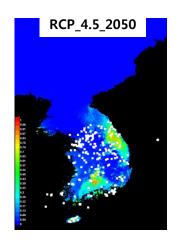

## WG2: SDM analysis and Research from K-BON data with specimens Distribution data

|   | Random Prediction (AUC = 0.5) |
|---|-------------------------------|
| 4 |                               |
|   |                               |
|   |                               |

|       | Pre     | RCP_4.5_2050 | RCP_4.5_2070 |
|-------|---------|--------------|--------------|
| Area  | 124,071 | 40,892       | 63,726       |
| (km²) |         | RCP_8.5_2050 | RCP_8.5_2070 |
|       |         | 63,838       | 61,075       |