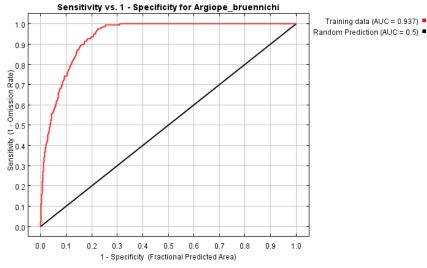

## WG2: SDM analysis and Research from K-BON data with specimens Distribution data

|   | Random Prediction (AUC = 0.5) |
|---|-------------------------------|
| 4 |                               |
|   |                               |
|   |                               |

Banana spider Argiope bruennichi Scopoli 1772