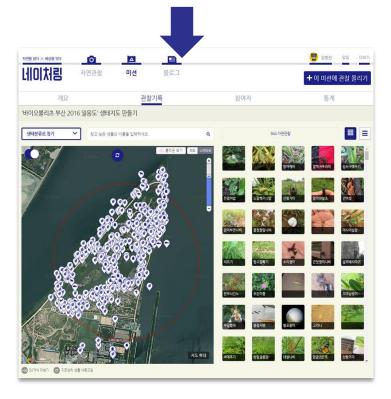

# Activities of K-BON with Civil Scientist

22 Jan, 2021

NIBR, KOREA

## K-BON is



National BON of Asia Pacific Region



- Member of AP-BON
- Collaborate to GTI(Global Taxonomy Initiative) and ESABII



### **K-BON**: Korea Biodiversity Observation Network



## Working Group of K-BON





**WG 3** 

**Capacity Building** as like organize BioBlitz, Field survey education program, etc.





Monitoring group with Civil Scientists& **NATURING** 

#### **WG 2**

Research of prediction and adaptation of biodiversity from Climate Change

### WG1: Monitoring with mobiles device and SNS









## WG2: SDM analysis and Research from K-BON data with specimens Distribution data















|   | Random Prediction (AUC = 0.5) |
|---|-------------------------------|
| 4 |                               |
|   |                               |
|   |                               |

|       | Pre     | RCP_4.5_2050 | RCP_4.5_2070 |
|-------|---------|--------------|--------------|
| Area  | 124,071 | 40,892       | 63,726       |
| (km²) |         | RCP_8.5_2050 | RCP_8.5_2070 |
|       |         | 63,838       | 61,075       |



Banana spider Argiope bruennichi Scopoli 1772

## WG2: Geospatial analysis services linking propulsion by utilizing the K-BON data



## WG3: Capacity Building

- Organize to BioBlitz and K-BON Junior Program
- Monitoring with field education and train