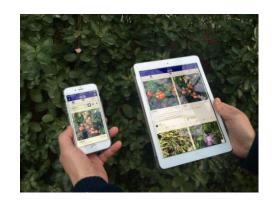

# Activities of K-BON with Civil Scientist

22 Jan, 2021

NIBR, KOREA

## K-BON is



National BON of Asia Pacific Region



- Member of AP-BON
- Collaborate to GTI(Global Taxonomy Initiative) and ESABII



### **K-BON**: Korea Biodiversity Observation Network



## Working Group of K-BON





**WG 3** 

**Capacity Building** as like organize BioBlitz, Field survey education program, etc.





Monitoring group with Civil Scientists& **NATURING** 

#### **WG 2**

Research of prediction and adaptation of biodiversity from Climate Change

### WG1: Monitoring with mobiles device and SNS









## WG2: SDM analysis and Research from K-BON data with specimens Distribution data















|   | Random Prediction (AUC = 0.5) |
|---|-------------------------------|
| 4 |                               |
|   |                               |
|   |                               |

|       | Pre     | RCP_4.5_2050 | RCP_4.5_2070 |
|-------|---------|--------------|--------------|
| Area  | 124,071 | 40,892       | 63,726       |
| (km²) |         | RCP_8.5_2050 | RCP_8.5_2070 |
|       |         | 63,838       | 61,075       |



Banana spider Argiope bruennichi Scopoli 1772

## WG2: Geospatial analysis services linking propulsion by utilizing the K-BON data



## WG3: Capacity Building

- Organize to BioBlitz and K-BON Junior Program
- Monitoring with field education and tra