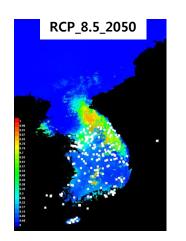

## WG2: SDM analysis and Research from K-BON data with specimens Distribution data

|   | Random Prediction (AUC = 0.5) |
|---|-------------------------------|
| 4 |                               |
|   |                               |
|   |                               |

|       | Pre     | RCP_4.5_2050 | RCP_4.5_2070 |
|-------|---------|--------------|--------------|
| Area  | 124,071 | 40,892       | 63,726       |
| (km²) |         | RCP_8.5_2050 | RCP_8.5_2070 |
|       |         | 63,838       | 61,075       |