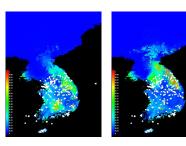

## WG2: SDM analysis and Research from K-BON data with specimens Distribution data

|   | Random Prediction (AUC = 0.5) |
|---|-------------------------------|
| 4 |                               |
|   |                               |
|   |                               |

|       | Pre     | RCP_4.5_2050 | RCP_4.5_2070 |
|-------|---------|--------------|--------------|
| Area  | 124,071 | 40,892       | 63,726       |
| (km²) |         | RCP_8.5_2050 | RCP_8.5_2070 |
|       |         | 63,838       | 61,075       |