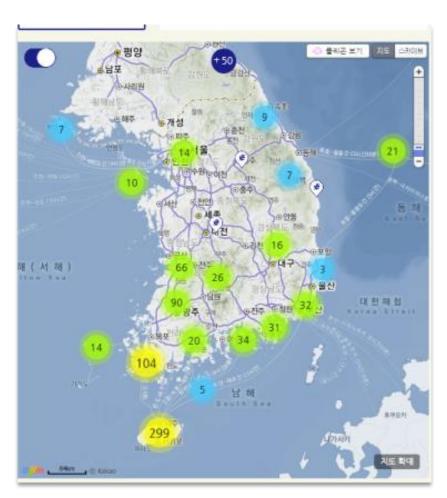

## WG2: Geospatial analysis services linking propulsion by utilizing the K-BON data