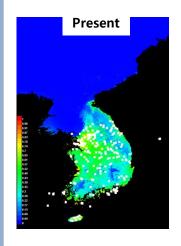

|       | Pre     | RCP_4.5_2050 | RCP_4.5_2070 |
|-------|---------|--------------|--------------|
| Area  | 124,071 | 40,892       | 63,726       |
| (km²) |         | RCP_8.5_2050 | RCP_8.5_2070 |
|       |         | 63,838       | 61,075       |