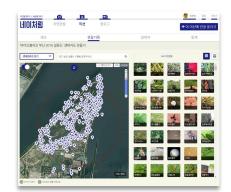

### WG1: Monitoring with mobiles device and SNS

## WG2: Geospatial analysis services linking propulsion by utilizing the K-BON data