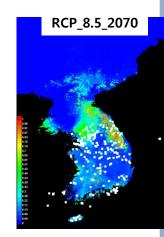

## WG2: SDM analysis and Research from K-BON data with specimens Distribution data

|   | Random Prediction (AUC = 0.5) |
|---|-------------------------------|
| 4 |                               |
|   |                               |
|   |                               |

|       | Pre     | RCP_4.5_2050 | RCP_4.5_2070 |
|-------|---------|--------------|--------------|
| Area  | 124,071 | 40,892       | 63,726       |
| (km²) |         | RCP_8.5_2050 | RCP_8.5_2070 |
|       |         | 63,838       | 61,075       |