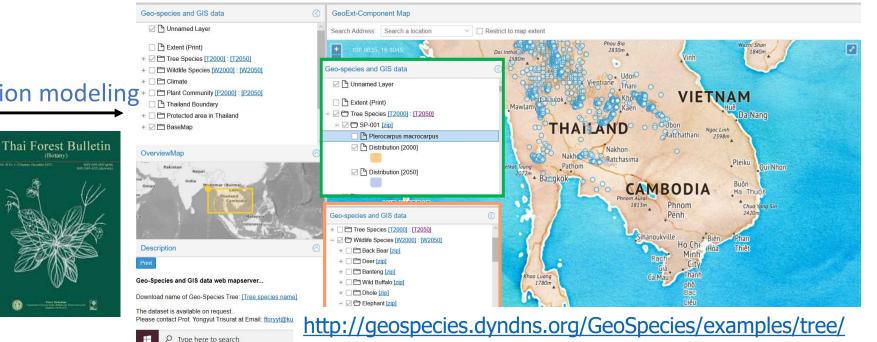

.:: Kasetsart University ::.

 $\times + \vee$ 

101 🛨

 $\rightarrow$   $\heartsuit$  ageospecies.dyndns.org/GeoSpecies/examples/tree/geomap.html

G floristic region Thailan d - G 🛛 🚳 xPack: User Profile

🖅 📋 You're not connected

#### Species distribution modeling + De Plant Community (P2000) : (P2050) Legend

Plot location Province

Source: DNP (2017)