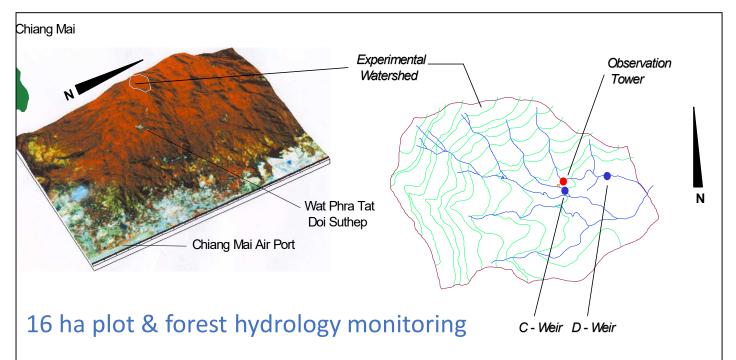

# **Thailand-BONs**



#### SCHUNGUINUASAINA SCHUNGUINUASAINA N. R. LICKS

# **Ground Observations**

Long-term Ecological Research Permanent Plots (Terrestrial Ecosystems)

Nationwide Forest Inventory Plots

Nationwide Freshwater and Coastal Wetlands Inventory

**Research Network (associated with ILTER)** Thai Forest Ecological Research Network



Host 13<sup>th</sup> ILTER-EAP Con. in Sep 2021

#### Kok Ma MAB









### Systematic Forest Inventory



白几日

|   | Spacing                         | Year         | Number of plots | Extent         | Responsible agency | Remarks                                     |
|---|---------------------------------|--------------|-----------------|----------------|--------------------|---------------------------------------------|
|   | 1.5 km × 1.5 km                 | 2001-2003    | 903             | Country        | RFD/ITTO           | Designed and pilot project                  |
|   | 20 km × 20 km                   | 2004-2007    | 1,285           | Country        | RFD/ITTO           | Entire country but 158 plots un-established |
| 2 | 10 km × 10 km                   | 2004-2005    | 10,372          | Country        | RFD/DNP            | Only inside rem