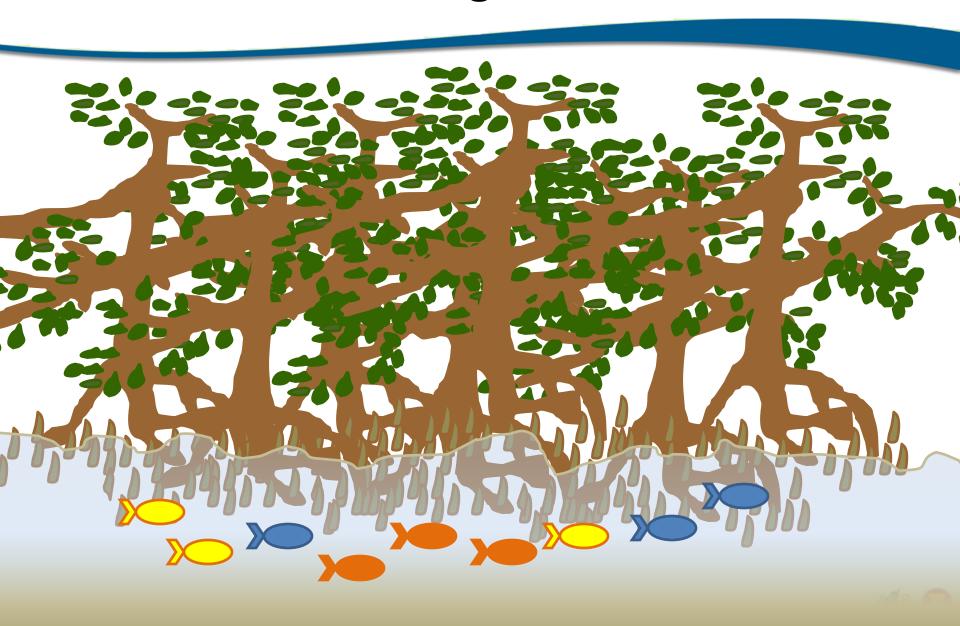

о  | ТО                                  |                             |
| Private/Business Sector                                                         | FYI                  | FYI                |     |                                     |                             |
| Media                                                                           | FYI                  |                    |     |                                     |                             |







#### PROTECTED AREAS GAP ANALYSIS IN THE ASEAN REGION



 Compiled from country reports for both terrestrial and marine protected areas gap analyses

 Methodology based on CBD Technical Series No. 24: Closing the

GAP: Creating

**Ecologically** 

Representative Systems





## Promotion of Mangrove Reforestation



### Conservation of Habitat and Species Interactions





Promote fish harvests at sizes beyond their length at first maturity.

This poster shows the length at first maturity of commercially important fish in the passage. Fish represented here were sourced from the information collected from surveys and through market interviews









## Future Prospects: Nice to have

## Annual / time-bound ecosystem maps for

- Visuals from data for monitoring ecosystem changes
- Policy reference
- PA prioritization at the national and local levels
- MEA Reporting