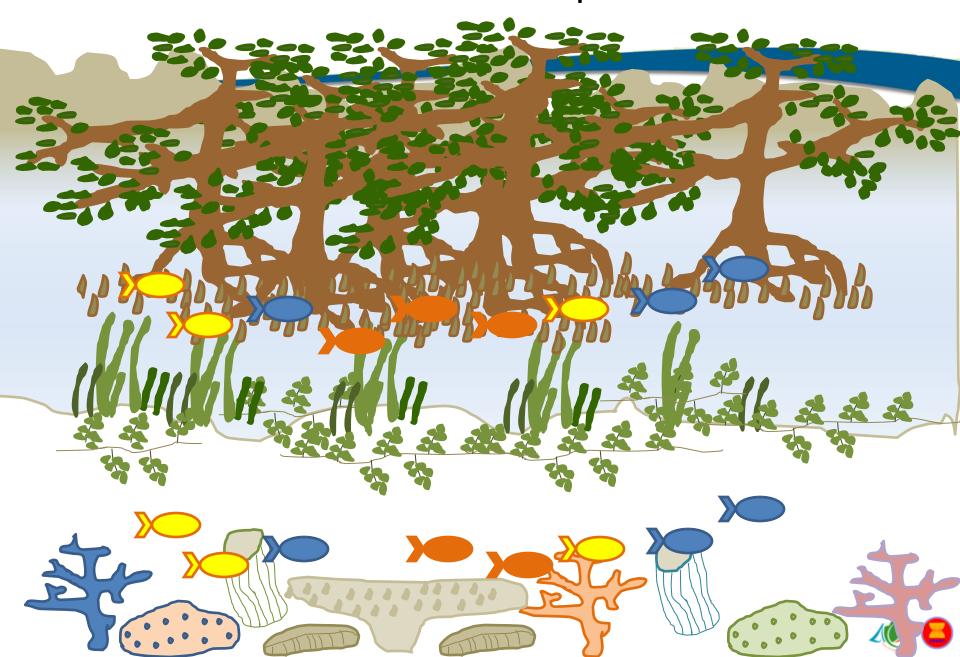

### Conservation of Habitat and Species Interactions

Promote fish harvests at sizes beyond their length at first maturity.

This poster shows the length at first maturity of commercially important fish in the passage. Fish represented here were sourced from the information collected from surveys and through market interviews