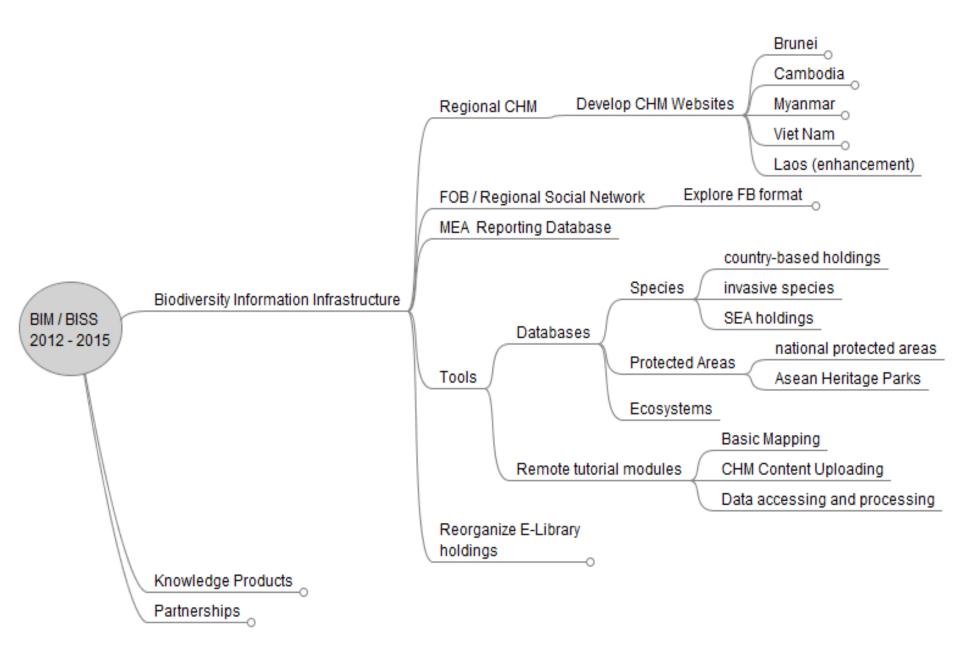

# Biodiversity Observation in the ASEAN Region

**BISS WorkPlan 2012 - 2015** 

BIM / BISS
2012 - 2015

Biodiversity Information Infrastructure

Knowledge Products

Partnerships

| Target Audience                                                                 | Ecotourism<br>and BD | Protected<br>Areas | АНР | Support to<br>PoWPA (Ga<br>Analysis | BD and<br>Climate<br>Change |
|---------------------------------------------------------------------------------|----------------------|--------------------|-----|-------------------------------------|-----------------------------|
| AMS                                                                             |                      |                    |     |                                     |                             |
| Ministers/Secretaries (Environment, Budget, Tourism and other BD-related fields | FYI                  | FYI                | FYI | FYI                                 | FYI                         |
| Government Law/Policy Decision Makers                                           | FYI                  | FYI                | FYI | FYI                                 | FYI                         |
| CHM Managers/Staff                                                              |                      |                    |     | ТО                                  |                             |
| PA/Park Managers/Staff                                                          | ТО                   | ТО                 |     | ТО                                  |                             |
| Technical Experts                                                               | то                   | то                 |     | то                                  |                             |
| Academic/Research Institutions /Museums, Scientific Communities                 |                      |                    |     |                                     |                             |
| Researchers                                                                     |                      | то                 | то  | ТО                                  | FYI                         |
| Technical Experts                                                               |                      | то                 | то  | то                                  |                             |
| Instructors                                                                     |                      | то                 | то  | то                                  |                             |
| Students and youth                                                              | ТО                   | то                 | ТО  | ТО                                  | FYI                         |
| Scientific community                                                            | FYI                  | FYI                | FYI | FYI                                 | FYI                         |
| Partners and Donors                                                             |                      |                    |     |                                     |                             |
| NGOs                                                                            |                      | то                 | то  |                                     |                             |
| Government agencies                                                             | ТО                   | то                 | то  | ТО                                  |                             |
| Private/Business Sector                                                         | FYI                  | FYI                |     |                                     |                             |
| Media                                                                           | FYI                  |                    |     |                                     |                             |