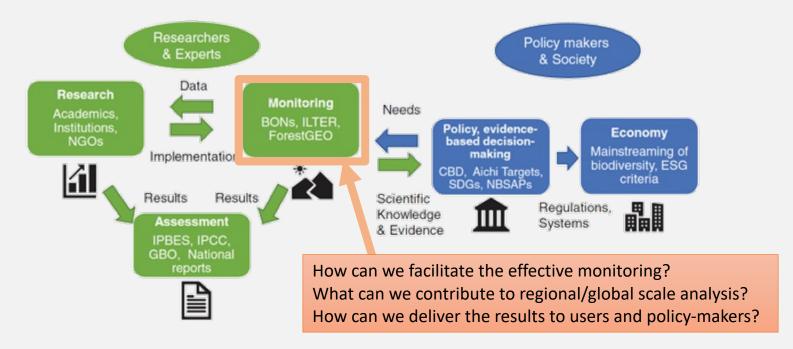

#### **APBON's missions**

- Promoting interdisciplinary research and problem-solving approaches with filling the observational and knowledge gaps,
- ☐ Promoting data sharing and data accessibility through/by networks of the observation networks,
- ☐ Delivering our information and knowledge to stakeholders and global platforms