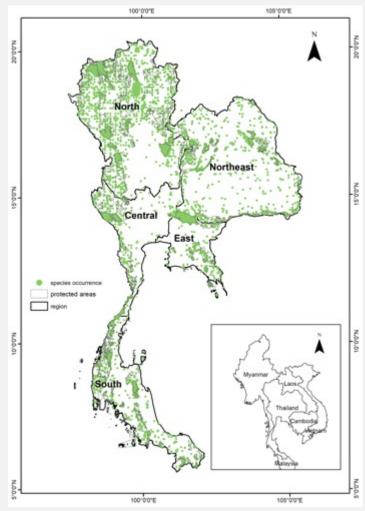

orative network among domestic researchers in Japan in 2009, supported by the Ministry of the Environment Japan.

→ Basis of APBON



a voluntary network of Japanese scientists

#### Re-building JBON (April 2023~)

To respond to:

- Growing demand for biodiversity information in society
- 2. Growing demand for biodiversity information in economy
- Development of cutting-edge technologies for biodiversity observation & increasing importance of conventional surveys



Network of scientists (academia, national institutes, citizen science), practitioners, private sectors, museums, academic associations, etc.

Partner Organizations

188 individual persons 8 organizations (Sep 2023)















#### Thailand (contact: Prof. Yongyut Trisurat, APBON co-chair)

#### **Biodiversity monitoring**



http://geospecies.dyndns.org/GeoSpecies/examples/tree/

#### **Database**



#### **Digital Atlas of Trees and Wildlife in Thailand**









(contact: Dr. Christian Elloran)



## **Biodiversity Informatics**

# Engaging research communities for data mobilization

#### **Organized Biodiversity Data Mobilization**

- KBA e-Learning & Biodiversity Data Mobilisation Workshops
   21-24 August 2023, Philippines
- Workshop on Establishment of National Clearing-House
   Mechanism Using Bioland Tool

9-12 October 2023, Thailand

#### **Workshops and Trainings**

 Training of Trainers: Multisector Framework for Mainstreaming Biodiversity Workshop
 25-26 July

 Philippine Biodiversity Strategy and Action Plan Expert's Consultation Meeting

27 July Philippines

Completion of the Internship Progra