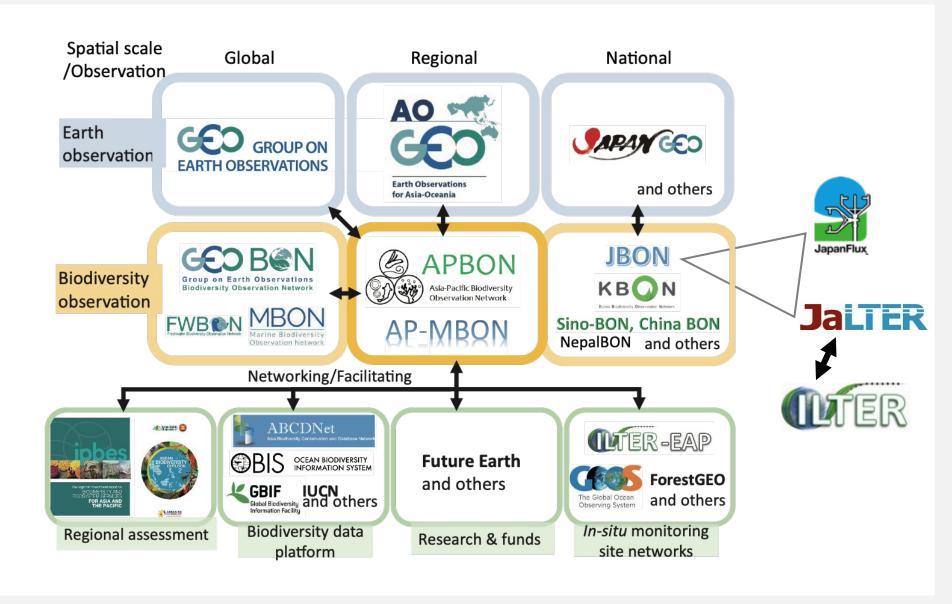

## APBON Work Plan update toward 2030

#### **APBON's missions**

- Promoting interdisciplinary research and problem-solving approaches with filling the observational and knowledge gaps,
- ☐ Promoting data sharing and data accessibility through/by networks of the observation networks,
- ☐ Delivering our information and knowledge to stakeholders and global platforms