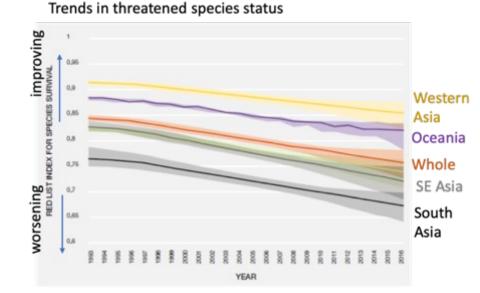

# Biodiversity loss is proceeding

Y. Takeuchi (2022) 15<sup>h</sup> AOGEO Symposium