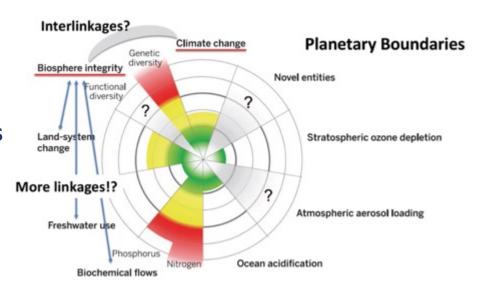

# Interlinkages of Climate – Biodiversity – Ecosystem functions

H. Yamano (2021) 14<sup>th</sup> AOGEO Symposium

(IPBES 2018)