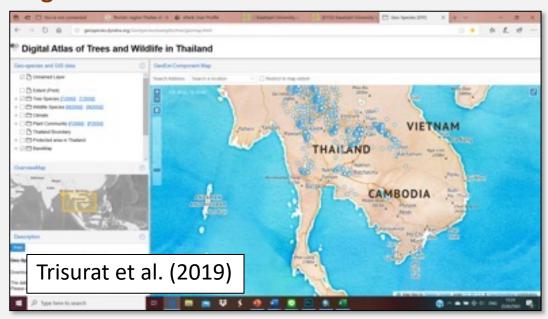

oluntary network of Japanese scientists

#### Re-building JBON (April 2023~)

To respond to:

- Growing demand for biodiversity information in society
- 2. Growing demand for biodiversity information in economy
- Development of cutting-edge technologies for biodiversity observation & increasing importance of conventional surveys



Network of scientists (academia, national institutes, citizen science), practitioners, private sectors, museums, academic associations, etc.

Partner Organizations

188 individual persons 8 organizations (Sep 2023)















#### Thailand (contact: Prof. Yongyut Trisurat, APBON co-chair)

#### **Biodiversity monitoring**



http://geospecies.dyndns.org/GeoSpecies/examples/tree/

#### **Database**



#### **Digital Atlas of Trees and Wildlife in Thailand**









(contact: Dr. Christian Elloran)



## **Biodiversity Informatics**

# Engaging research communities for data mobilization

#### **Organized Biodiversity Data Mobilization**

- KBA e-Learning & Biodiversity Data Mobilisation Workshops
   21-24 August 2023, Philippines
- Workshop on Establishment of National Clearing-House
   Mechanism Using Bioland Tool

9-12 October 2023, Thailand

#### **Workshops and Trainings**

 Training of Trainers: Multisector Framework for Mainstreaming Biodiversity Workshop
 25-26 July

 Philippine Biodiversity Strategy and Action Plan Expert's Consultation Meeting

27 July Philippines

Completion of the Internship Program
 August 2023 Philippines











# Monitoring, capacity building and data sharing in the Hindu Kush Himalaya

#### Monitoring and as