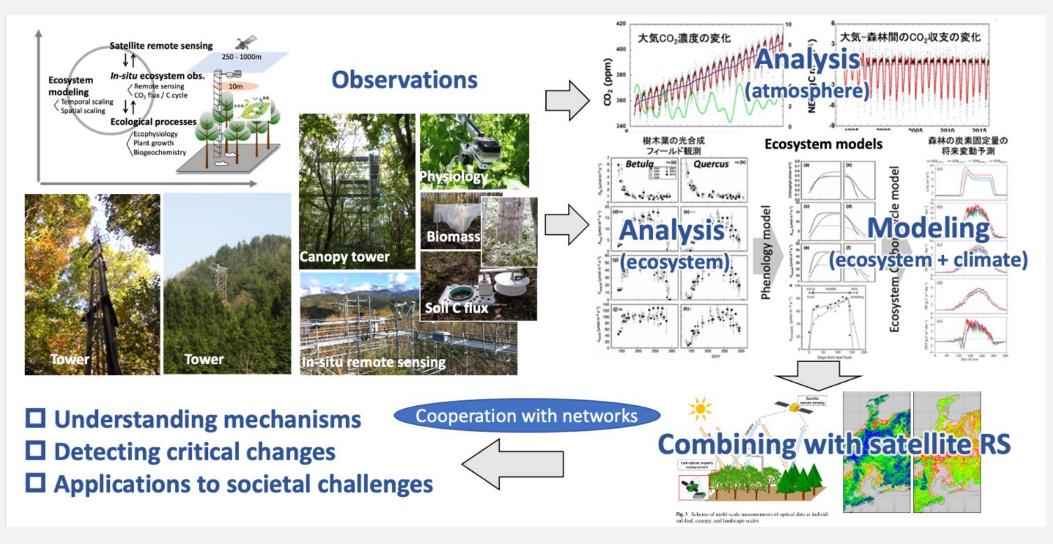

Addressing Climate Change & Disaster Risk Reduction



Special Session -- Biodiversity and Sustainable Society: How EO contributes to integrating nature into economic activities

















Data



Evaluation /

**Translation** 









Earth Observation

















Utilization

Intelligence

User-oriented and EO continuity

EO and prediction data provide platform Strengthen data value chain

Priority targets climate action; biodiversity DRR; SDGs

Positive Feedback

Redrawn from the final report by The 9th Earth Observation Promotion Committee, Japan, February 2023

# APBON's possible contribution to GBiOS



"Super-site" to develop multidisciplinary and cross-scale observations, and process-based modeling on biodiversity, ecosystem functions, and climate

#### **Networks**





## Needs and Challenges to connect observations and society



Multiple dimensions of "biodiversity and ecosystem data" – genetic, species, ecosystem; no. of threatened species; ecosystem functions; ...

Inter-disciplinary research and understanding on Climate – Biodiversity – Ecosystem functions interdependencies across scales

**Filling spatial / thematic observational gaps** by connecting *in-situ* and satellite observations, and model simulations

**Data / Knowledge generation and sharing** through national and regional cooperative capacity development, citizen science

Promoting value chain: Earth observations – analysis – evaluation – intelligence – decision making (science to action) by networking networks and stakeholders



(Muraoka et al. 2012 in APBON book)

# Thank you

####