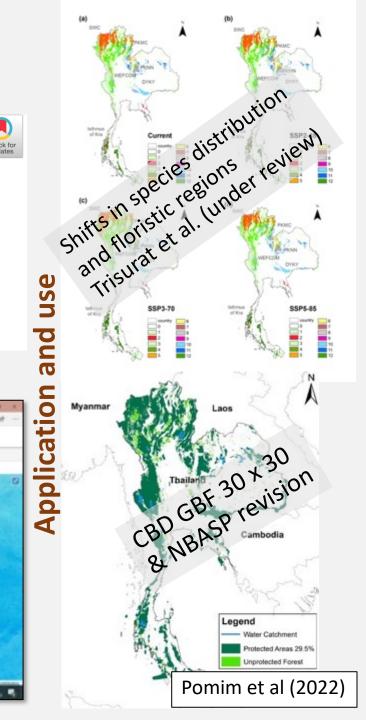

untary network of Japanese scientists

#### Re-building JBON (April 2023~)

To respond to:

- Growing demand for biodiversity information in society
- 2. Growing demand for biodiversity information in economy
- Development of cutting-edge technologies for biodiversity observation & increasing importance of conventional surveys



Network of scientists (academia, national institutes, citizen science), practitioners, private sectors, museums, academic associations, etc.

Partner Organizations

188 individual persons 8 organizations (Sep 2023)















#### Thailand (contact: Prof. Yongyut Trisurat, APBON co-chair)

#### **Biodiversity monitoring**



http://geospecies.dyndns.org/GeoSpecies/examples/tree/

#### **Database**



#### **Digital Atlas of Trees and Wildlife in Thailand**









(contact: Dr. Christian Elloran)



## **Biodiversity Informatics**

# Engaging research communities for data mobilization

#### **Organized Biodiversity Data Mobilization**

- KBA e-Learning & Biodiversity Data Mobilisation Workshops
   21-24 August 2023, Philippines
- Workshop on Establishment of National Clearing-House
   Mechanism Using Bioland Tool

9-12 October 2023, Thailand

#### **Workshops and Trainings**

 Training of Trainers: Multisector Framework for Mainstreaming Biodiversity Workshop
 25-26 July

 Philippine Biodiversity Strategy and Action Plan Expert's Consultation Meeting

27 July Philippines

Completion of the Internship Program
 August 2023 Philippines











# Monitoring, capacity building and data sharing in the Hindu Kush Himalaya

#### Monitoring and asse