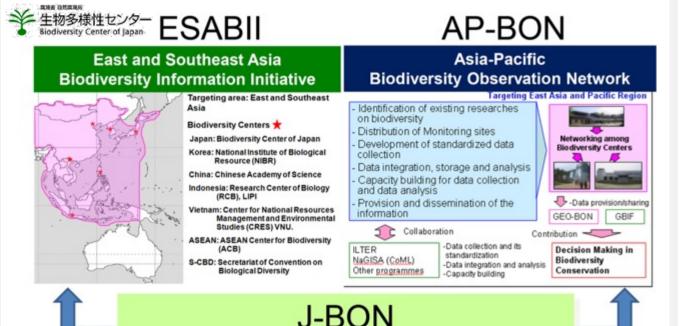

## APBON Work Plan update toward 2030

#### **APBON's missions**

- Promoting interdisciplinary research and problem-solving approaches with filling the observational and knowledge gaps,
- ☐ Promoting data sharing and data accessibility through/by networks of the observation networks,
- ☐ Delivering our information and knowledge to stakeholders and global platforms