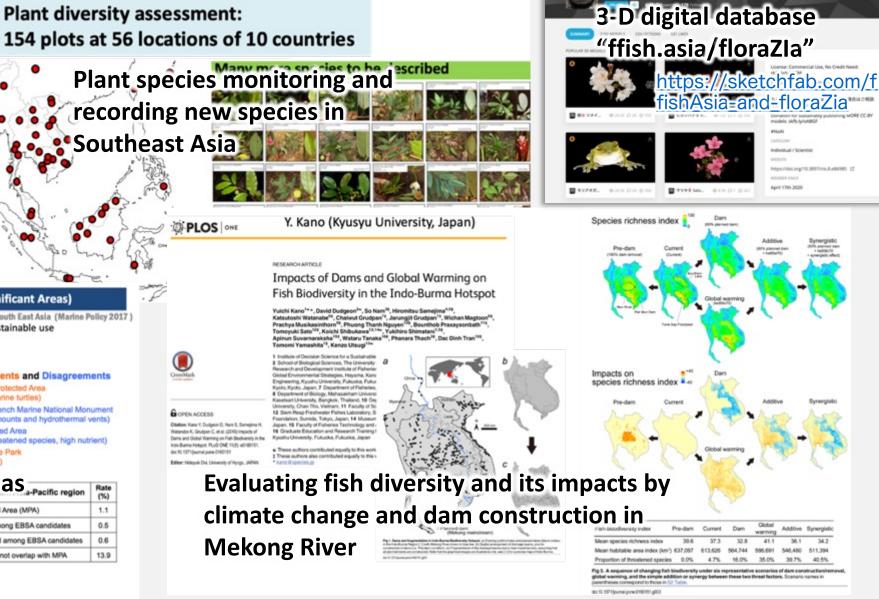

|

## APBON' collaborative research



fish.asia / floraZia.com 📨 🛮 🛮 🗗 Fukuoka, jag





## Data and Knowledge sharing – Database and Publications

http://www.esabii.biodic.go.jp/ap-bon/index.html



**APBON** knowledge sharing

(Presentation files of workshops / webinars)

> **ASEAN Biodiversity Dashboard**

> > **Biodiversity** databases

(Biodiversity Center of Japan, MoE)

ffish.asia/floraZla

https://sketchfab.com/ffishA sia-and-floraZia



"APBON Books" (Springer, 2012, 2014, 2016)











**IPBES** Regional **Assessment** Report (2018)



Data paper + **Database** 



**APBON** Highlights



Workshop summary



# Data and Knowledge sharing – Seminars

| A | P | B | 0 | N |
|---|---|---|---|---|
|   |   |   |   |   |

| 2023                 |                                                                   |
|----------------------|---------------------------------