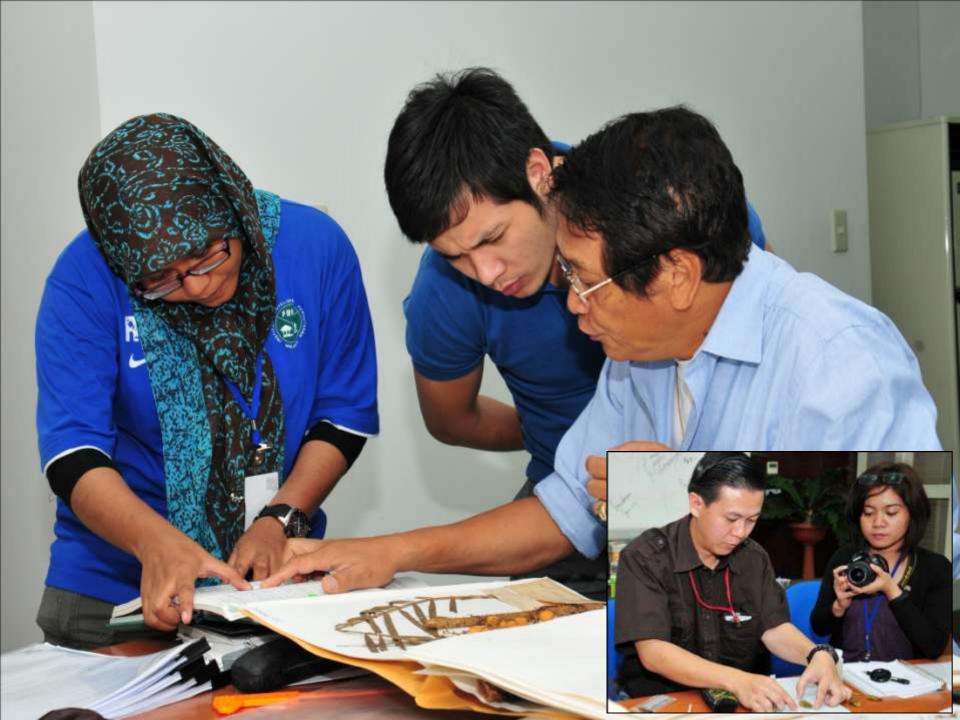

## **Activities (continue)**

- Contents: General taxonomy of terrestrial plants and taxonomy of the Monocots (Ochidaceae, Pandanaceae, Arecaceae, Zingiberaceae & Ecology)
- Content Enrichment: ESABII & ACB
- Lecturers: Indonesia, Philippines, Malaysia
   & Japan
- Participants: ASEAN (21) + Japan, Korea,
   China & Mongolia (6)

#### Some Notes

- Diversity in academic background moderate
- Different level in working experience
- Experienced trainers/lecturers
- Sufficient facilities
- Very limited time provided