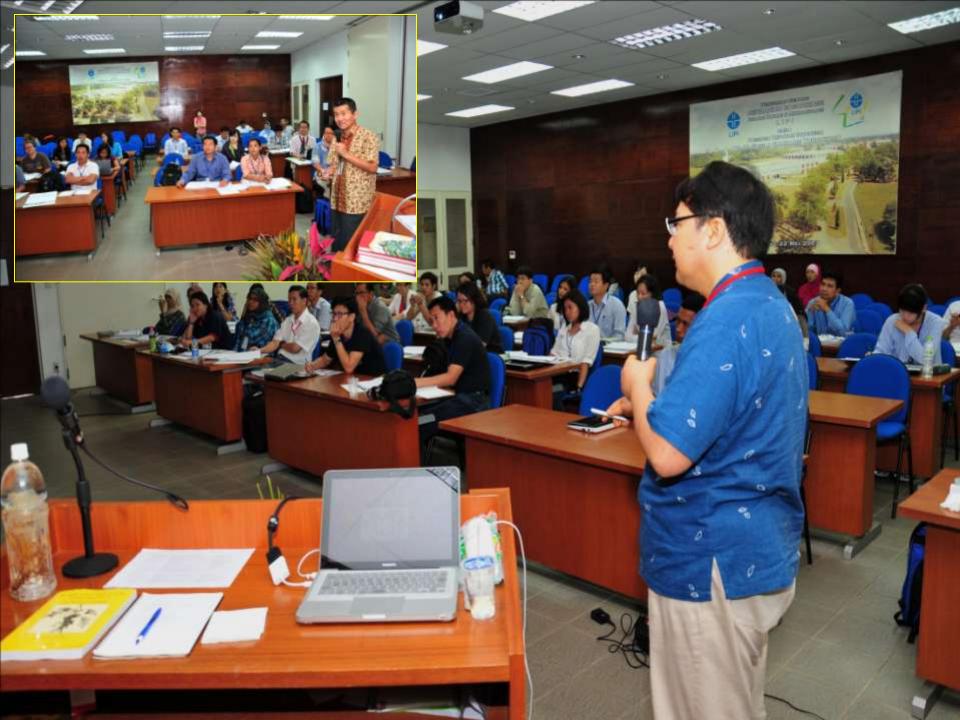

## **Activities (continue)**

- Contents: General taxonomy of terrestrial plants and taxonomy of the Monocots (Ochidaceae, Pandanaceae, Arecaceae, Zingiberaceae & Ecology)
- Content Enrichment: ESABII & ACB
- Lecturers: Indonesia, Philippines, Malaysia
   & Japan
- Participants: ASEAN (21) + Japan, Korea,
   China & Mongolia (6)

#### Some Notes

- Diversity in academic background moderate
- Different level in working experience
- Experienced trainers/lecturers
- Sufficient facilities
- Very limited time provided