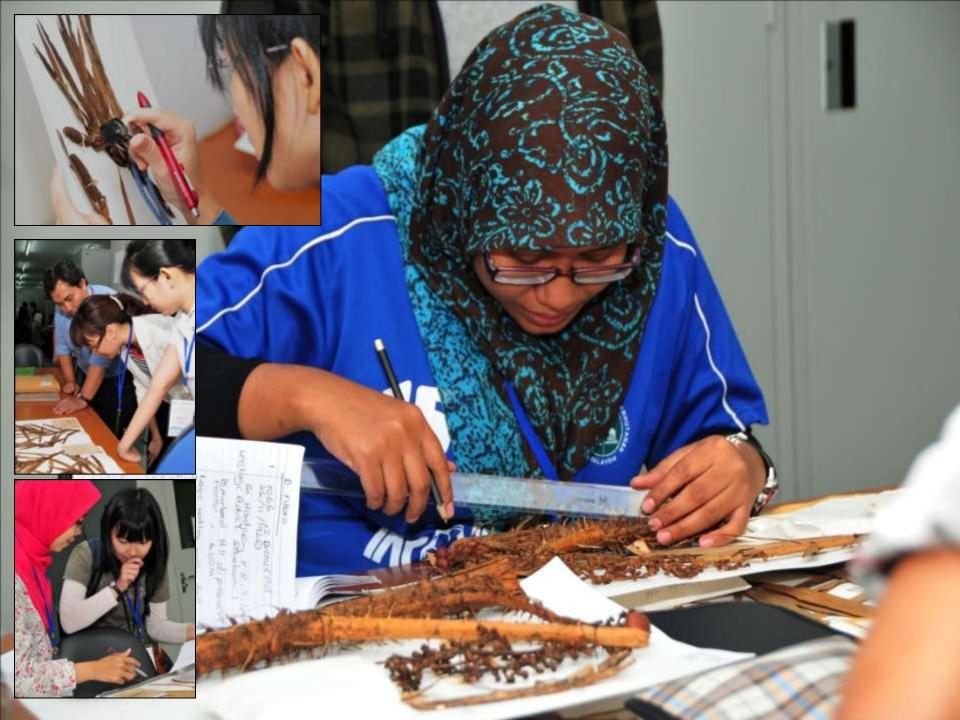

## **Activities (continue)**

- Contents: General taxonomy of terrestrial plants and taxonomy of the Monocots (Ochidaceae, Pandanaceae, Arecaceae, Zingiberaceae & Ecology)
- Content Enrichment: ESABII & ACB
- Lecturers: Indonesia, Philippines, Malaysia
   & Japan
- Participants: ASEAN (21) + Japan, Korea,
   China & Mongolia (6)

#### Some Notes

- Diversity in academic background moderate
- Different level in working experience
- Experienced trainers/lecturers
- Sufficient facilities
- Very limited time provided