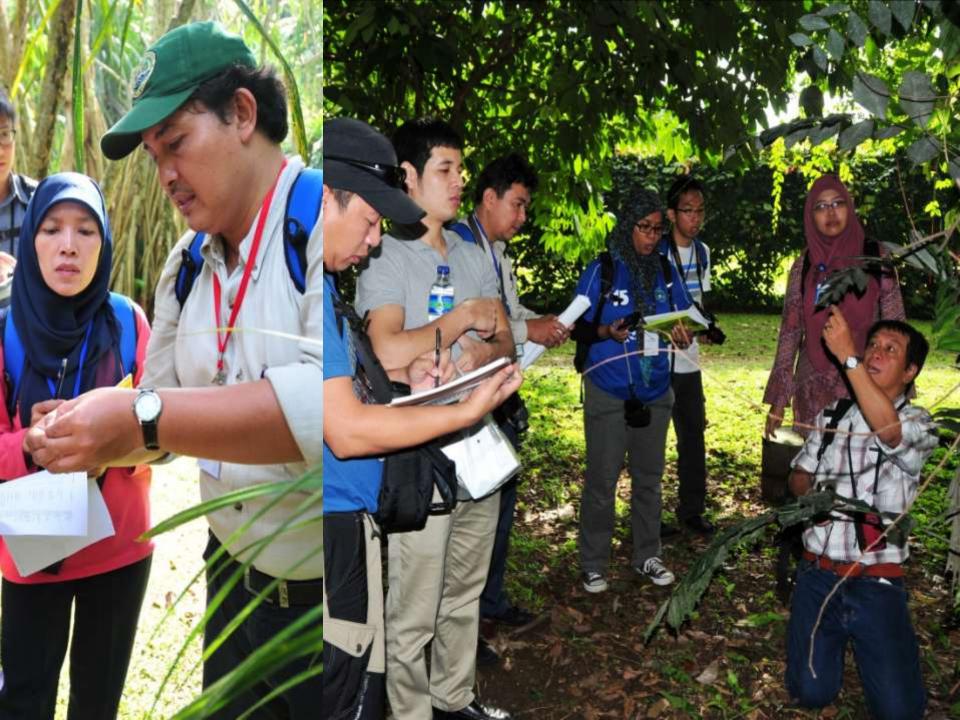

## **Activities (continue)**

- Contents: General taxonomy of terrestrial plants and taxonomy of the Monocots (Ochidaceae, Pandanaceae, Arecaceae, Zingiberaceae & Ecology)
- Content Enrichment: ESABII & ACB
- Lecturers: Indonesia, Philippines, Malaysia
   & Japan
- Participants: ASEAN (21) + Japan, Korea,
   China & Mongolia (6)

#### Some Notes

- Diversity in academic background moderate
- Different level in working experience
- Experienced trainers/lecturers
- Sufficient facilities
- Very limited time provided