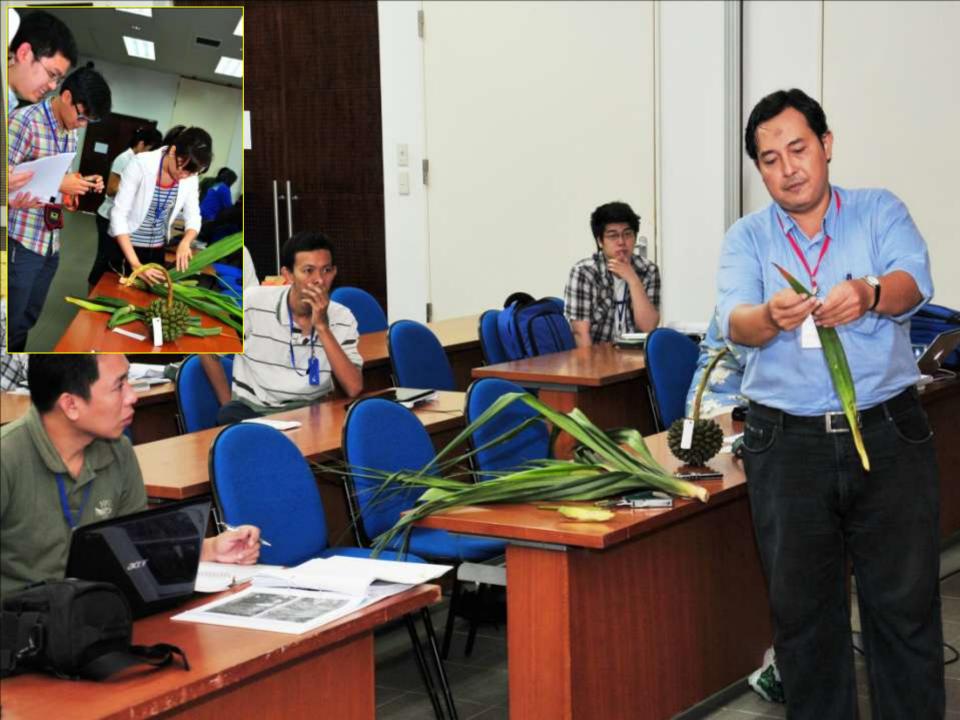

## **Activities (continue)**

- Contents: General taxonomy of terrestrial plants and taxonomy of the Monocots (Ochidaceae, Pandanaceae, Arecaceae, Zingiberaceae & Ecology)
- Content Enrichment: ESABII & ACB
- Lecturers: Indonesia, Philippines, Malaysia
   & Japan
- Participants: ASEAN (21) + Japan, Korea,
   China & Mongolia (6)

#### Some Notes

- Diversity in academic background moderate
- Different level in working experience
- Experienced trainers/lecturers
- Sufficient facilities
- Very limited time provided