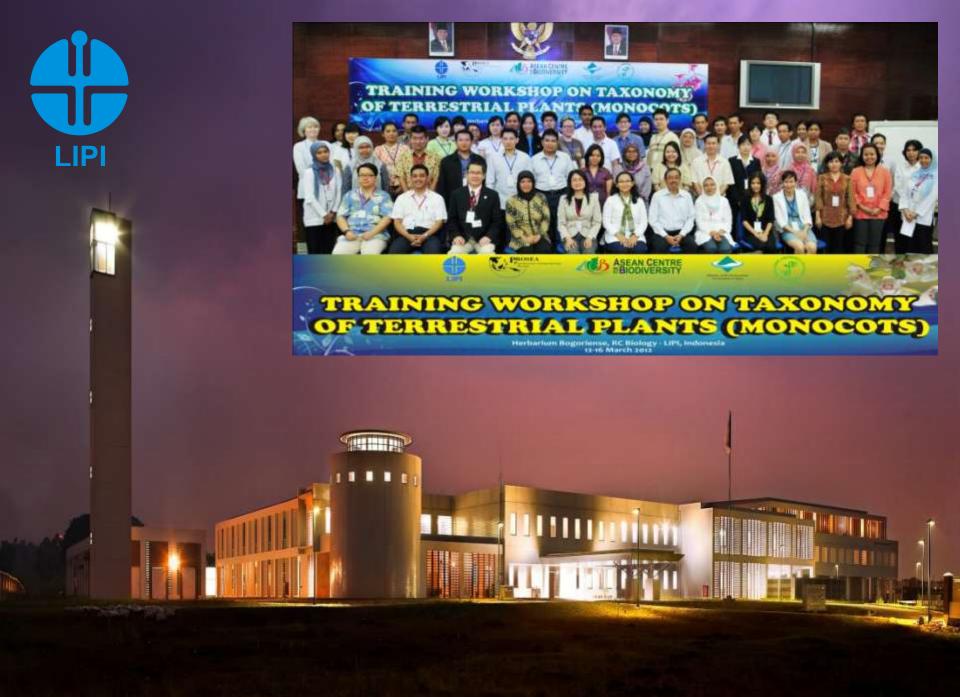

# Training and Workshop on Taxonomy of Terrestrial Plants (Monocots)

Research Center for Biology
Indonesian Institute of Sciences (LIPI)
In collaboration with PROSEA & PTTI
and financial support from ACB & MoE Japan

#### **Activities**

- Date: 12-16 March 2012 (5 days)
- Venue: Research Center for Biology (RCB-LIPI), Indonesian Institute of Sciences (LIPI), Cibinong, Indonesia
- Organizer: RCB-LIPI, PROSEA Indonesia, ASEAN Centre for Biodiversity (ACB), Ministry of the Environment, Japan (MOE-Japan) & Indonesia Plant Taxonomist Association (PTTI)

## **Activities (continue)**

- Contents: General taxonomy of terrestrial plants and taxonomy of the Monocots (Ochidaceae, Pandanaceae, Arecaceae, Zingiberaceae & Ecology)
- Content Enrichment: ESABII & ACB
- Lecturers: Indonesia, Philippines, Malaysia
   & Japan
- Participants: ASEAN (21) + Japan, Korea,
   China & Mongolia (6)