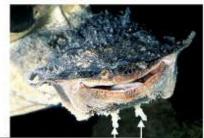

သားပေါ် က်ပြင်းအ chitra (ထိုင်း) Credit Peter Pay van Disk

ထူးခြားသည့်အမှတ်အသားများ

အရုံမှာသားစေဖြင့်ဖုံးအုပ်ထားသည်။ အရွယ်ရောက်အကောင်၏ ကျောရွံသည်လုံးဝန်းပြားချပ်ပြီးချောမွေ့ နေသည်။ ရင်ခွံမှာနဲ့ နှစ်ရောင်မှပန်းရောင်ဘက်များသည့်အဖြူရောင်ရှိသည်။ ဦးခေါင်းမှာကျဉ်းမြောင်းရည်လျား၍ပြားချပ်သည်။