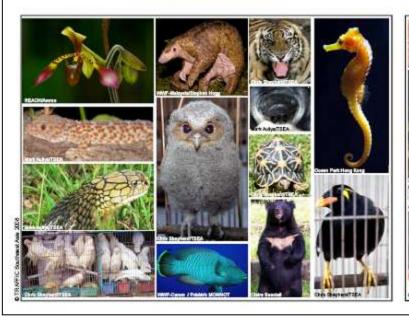

# Extremely rich in biodiversity

- contains numerous species threatened by wildlife trade
- ls a major source of wildlife
- · Is a major consumer of wildlife

# **Problems in Enforcement**

"If they could recognise half the animals we carry, we'll be in real trouble, man"

> "Kenny" Malaysian Wildlife Trader