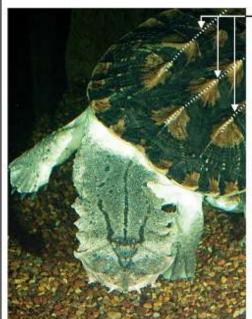

## Siebenrockiella leytensis - Philippine Forest Turtle

Pamilya: Geoemydidae

Bakoko, Bakuku (Pilipinas); Philippine Pond Turtle, Leyte Pond Turtle, lba pang

Necktè Turtie (English)

Mga isla ng Palawan at Dumaran sa Pilipinas

Mga Katangiang

Haba ng itaas na bao (karapatsa): Hanggang 30cm,

Bgat: Hanggang 3.5kg o mahigit

Estado ng Internasyunal na Konserbasyon: \*

CITES Appendix II

IUCN: CR

Nasyunal na Proteksiyon sa Pilipinas:

Republic Act 9147 (Wildlife Resources Conservation and Protection Act of 2001)

lkinakalakal bilang:

Buhay na hayop para sa kalakalan ng alagang řeyop, pagkain at tradisyunal na gamot

Batang Pagong

Ang harapan ng bao (karapatsa) ay pudpod at pabiling sa mga batang pagong

May kulay rosas-kahel na batik sa gilid ng ulo at ibaba ng panga (kumukupas sa pagtanda)

May puting guhit paikot sa leeg (kumukupas sa pagtanda)

May Edad na Pagong

Batang Pagong

nagiging mapusyaw rabang tumatanda

May Edad na Pagong

Kahalintulad ng:

Black Marsh Turtle (Siebenrockiella crassicollis)