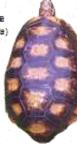

## Chelonoidis (Geochelone) carbonaria - Red Footed Tortoise

## เดาบกดีนแดง

วงศ์เตาบก: Testudinidae

ອື່ວວ້ານ: South American Red-footed Tortoise, Cherry-headed Tortoise

การแพร่กระจายะ อาร์เจนดีน้ำ โบสิเรีย บราซิล โคลอมเบีย ก็ยานา ปานามา ปารากรัย

เวเนซูเอลา

สร้ระเ ศรามบารกระดองบน: สูงสุด 51 ชม. สถานภาพเชิงอนรักษ์สากละ บัญชีแนบท้ายหมายเลข 2 ของใชเคส