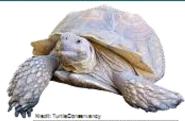

## Geochelone (Centrochelys) sulcata - African Spurred Tortoise

## African Spurred Tortoise

Grooved Tartaise (Inggeris) Nama lain:

Taburan: Chad: Mesir: Eritrea: Ethòpia: Mali: Mauritania: Niger: Nigeria: Senegal:

Somelia: Sudan

Ciri-ciri fizikal: Panjang cangkerang atas (karapas): sehingga ke 83sm,

berat: sehingga lebih kurang 100kg

Status Pemuliharaan Antarabangsa:

Apendiks II CITES: Kuota sifar: Perdagangan Antarabangsa terhadap spesis yang ditangkap di habitat semulajadi untuk tujuan komersial adalah TIDAK dibenarkan.

IUCN: VU

#### Perlindungan di Malaysia:

Akta Perdagangan Antarabangsa Mengenai Spesies Terancam, 2008

Semenanjung - Akta Pemuliharaan Hidupan Liar, 2010 Sabah - Énakmen Pemuliharaan Hidupan Liar, 1997 Sarawak - Ordinan Perlindungan Hidupian Liar, 1998

Didagangkan sebagai: Hawan hidup sebagai haiwan peliharaan

Rnggir cangkerang yang bergerigi

Hermann's Tortoise (Testudo hermanni) Apendiks II CITES IUCN: NT

Dua atau tiga tali berbentuk

kon pada kedua-dua sisi ekor