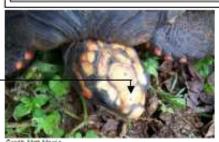

IUCN: WITH

การคุ้มครองในประเทศไทย:

ประกาศกระทรวงหรัพยากรธรรมชาติและสิ่งแวดล้อม

ลงวันที่ 23 ธันวาคม 2548

ลักษณะเด่น:

กระดองบนมีสีต่า เละมีรอบแคมสีเหลือง ก็งสิ้นสุดแดน บนบอดแผ่นเกลืด

กระดองบนมีสีต่า และมีรอยแต่มสีเหลือง ถึงสิแสด แต่มที่ขอบ ด้านนอกของแผ่นเกล็ด

ด้านบนของขาหน้า คลมด้วยเกล็ดสีแดงขนาดใหญ่

> เกลือแม่นหน้าบนหัว ในแก่งเป็นสองขึ้น

เคล็ดบนทัวมิสัเหลือง แดง หรือสม รปแบบการด้าะ ขายขณะมีชีวิตเพื่อเป็นสัตว์เลี้ยง

ลักษณะคล้ายคลิงกับเ

เต่าบกตีน เหลือง Yellow-footed Tortolæ (Chelonoidis (Geochelone) denticulata)