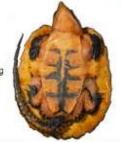

## Leucocephalon yuwonoi - Sulawesi Forest Turtle

## Kura-kura Hutan Sulawesi

Family: Geoemydidae

Nama Lain: Kura-kura daun (Indonesia)

Penyebaran: Indonesia

Ciri-ciri Fisik: Panjang tempurung atas (karapas): mencapai 25 - 28 cm

#### Status Konservasi Internasional:

CITES Apendiks II

**IUCN:** Kritis