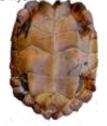

## Matamata Turtle

Family: Chelidae

Other Names:

Distribution: Bolivia: Brazil; British Guiana: Colombia; Ecuador; French Guiana;

Peru: Surinam: Venezuela

Physical

Characteristics: Top shell (carapace) length: Up to 44.9cm

#### Distinguishing Features:

hree raised keels run along the top shell (carapace)

- Top shell (carapace) brown or black in colour
- Back of top shell heavily serrated
- Head, neck, legs and tails greyish brown in adults