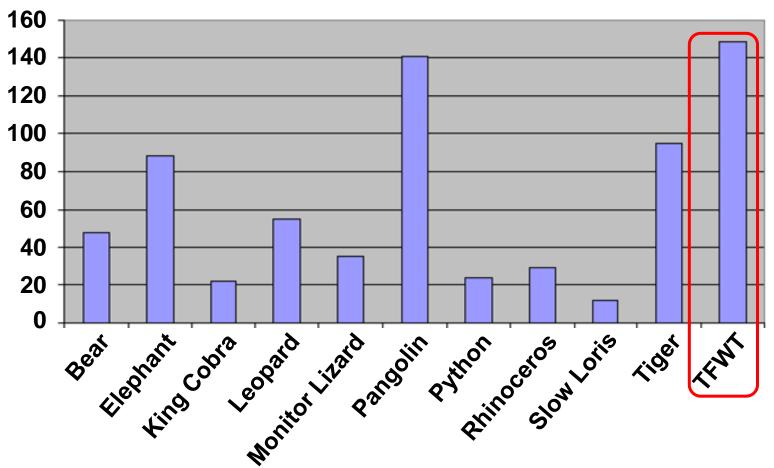

# **TSEA Trade Database Analysis – Results**

Number of seizures reported for each selected species/species group (January 2005 – December 2009)