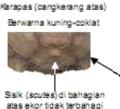

## Kura-kura Hutan Sulawesi

Family: Geoemydidae

Nama Lain: Kura-kura daun (Indonesia)

Penyebaran: Indonesia

Ciri-ciri Fisik: Panjang tempurung atas (karapas): mencapai 25 - 28 cm

> Tempurung atas (karapas):

- Berwama coklat hingga hitam
- Lunas tunggal, (tidak begitu jelas pada hewan yang lebih tua)
- Lima sisik sepanjang puncak

Tempurung bawah (plastron):

 Kuning atau coklat muda dengan radiasi gelap hingga coklat tua atau hitam