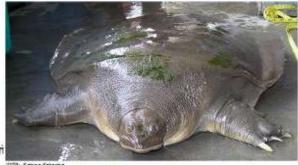

## Chitra spp. - စင်းကျားလိပ် Narrow-headed Softshell Turtles

## စင်းကျားလိပ် Narrow-headed Softshell Turtles

Family: Trionychidae

အခြားအမည် Labi-labi bintang (အင်ဒိုနီးရွား)Manlai (မလေးရွား)

တွေ့ ရှိရာဒေသ ဘင်္ဂလားခေရှို့၊ အိန္ဒိယ၊အင်ဒိုနီးရှားမလေးရှားမြန်မာ၊ နီပေါ ၊ ပါ ကစ္စတန်၊ထိုင်း

ရုပ်သွင်ပုံစံ ကျောခွံအလျား ၁၈၃ စင်တီမီတာနှင့်အထက်

နိုင်ငံတကာတွင်ကာကွယ်ထားမှုအဆင့်အတန်း ိ Chitra spp. အားလုံးကို CITES နောက်ဆက်တွဲ(ခ)စာရင်းတွင်ထည့်သွင်းထားပါသည်။

**IUCN: CR - EN** 

မြန်မာနိုင်ငံတွင်ကာကွယ်ထားမှုအဆင့်အတန်း သားငှက်ဥပဒေ(၁၉၉၄)

သားပေါ် က်ပြင်းအ chitra (ထိုင်း) Credit Peter Pay van Disk

ထူးခြားသည့်အမှတ်အသားများ

အရုံမှာသားစေဖြင့်ဖုံးအုပ်ထားသည်။ အရွယ်ရောက်အကောင်၏ ကျောရွံသည်လုံးဝန်းပြားချပ်ပြီးချောမွေ့ နေသည်။ ရင်ခွံမှာနဲ့ နှစ်ရောင်မှပန်းရောင်ဘက်များသည့်အဖြူရောင်ရှိသည်။ ဦးခေါင်းမှာကျဉ်းမြောင်းရည်လျား၍ပြားချပ်သည်။