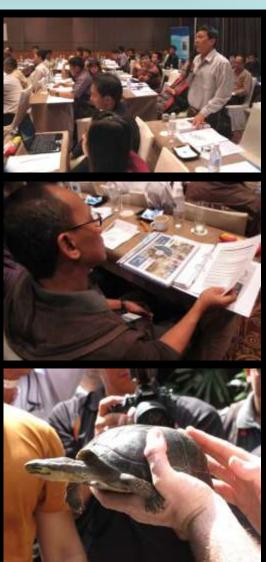

## 2011 - Training in HCMC, Viet Nam

Arranged and taught by the Vietnamese participants of the Training of Trainers workshop

## **Pre-workshop evaluation**

- 100% aware of CITES
- 94% able to define CITES
- 9% had been trained on CITES
- 26% had received species identification training

## Post-workshop evaluation

100% learned knowledge and skills useful to their work