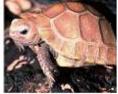

## Indotestudo elongata - Yellow-headed Tortoise

## Kura-kura Mas

Famili: Testudinidae

Nama lain: Elongated Tortoise, Pineapple Tortoise (Inggeris), Banding Lontong,

Taburan: Bangladesh; Cambodia; India; Lao PDR; Malaysia; Myanmar, Nepal;

Thailand: Viet Nam

Ciri-ciri fizikal: Panjang cangkerang atas (karapas): sehingga 36sm Status Pemuliharaan Antarabangsa: **CITES Apendiks II** 

IUCN: EN

Perlindungan di Brunei Darussalam:

Sulawesi Tortoise

(Indotestudo forstenii)

#### Didagangkan sebagai:

haiwan hidup untuk pasaran haiwan peliharaan dan daging