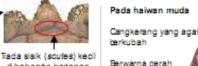

#### Mirip dengan:

Asian Leaf Turtle (Cyclemys dentata) CITES: Tidak Terdaftar IUCN; Tidak Terancam

Kepala dan leher berwarna gelap, garis-garis oranye hingga coklat kemerah-merahan pada sisi kepala dan leher bawah