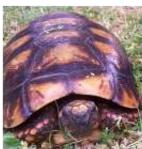

## Chelonoidis (Geochelone) carbonaria - Red Footed Tortoise

## เดาบกดีนแดง

วงศ์เตาบก: Testudinidae

ອື່ວວ້ານ: South American Red-footed Tortoise, Cherry-headed Tortoise

การแพร่กระจายะ อาร์เจนดีน้ำ โบสิเรีย บราซิล โคลอมเบีย ก็ยานา ปานามา ปารากรัย

เวเนซูเอลา

สร้ระเ ศรามบารกระดองบน: สูงสุด 51 ชม. สถานภาพเชิงอนรักษ์สากละ บัญชีแนบท้ายหมายเลข 2 ของใชเคส