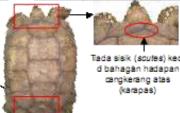

> Tempurung atas (karapas):

- Berwama coklat hingga hitam
- Lunas tunggal, (tidak begitu jelas pada hewan yang lebih tua)
- Lima sisik sepanjang puncak

Tempurung bawah (plastron):

 Kuning atau coklat muda dengan radiasi gelap hingga coklat tua atau hitam