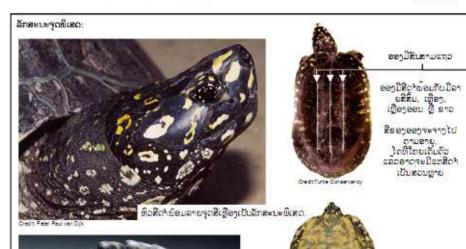

## Geoclemys hamiltonii - ເຕົ່ານໍ້າດໍາ

## **Black Pond Turtle**

Family: Geoemydidae

Oedi: Peler Pay var D/N

ສູ່ສຸ່ນ ເຕົາລາຍດຳ, ຮາມິລຕັນ ເຫີລາພິນ, ເຕົານ້ຳລາຍ (ພາສາອັງກິດ)

ປ້າກະລາເທດ. ອິນເດຍ. ເນປານ. ປາກີສະຖານ ເຂດການກະຈາຍພັນ:

ລັກສະນະພິເສດພາຍນອກ: ອອງມີຄວາມຍາວເຖິງ 39cm

ສະຖານະພາບດ້ານການອະນຸລັກສາກິນ: ສົນທີ່ສັນຍາສາກິນ CITES ບັນຊີ 1

IUCN: VU

ການຄຸ້ມຄອງພາຍໃນ ສປປ ລາວ:

ບໍ່ມີໃນປັນຊີ

Credit: Pater Preschied