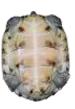

## Matamata Turtle

Family: Chelidae

Other Names:

Distribution: Bolivia: Brazil; British Guiana: Colombia; Ecuador; French Guiana;

Peru: Surinam: Venezuela

Physical

Characteristics: Top shell (carapace) length: Up to 44.9cm

#### Distinguishing Features:

hree raised keels run along the top shell (carapace)

- Top shell (carapace) brown or black in colour
- Back of top shell heavily serrated
- Head, neck, legs and tails greyish brown in adults