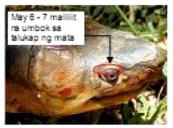

#### Con non

Con non có yếm màu cam với những vệt đen ở giữa

Tolan bộ ánh: Pater Paul van Dijk