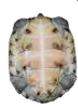

## Siebenrockiella leytensis - Philippine Forest Turtle

Pamilya: Geoemydidae

Bakoko, Bakuku (Pilipinas); Philippine Pond Turtle, Leyte Pond Turtle, lba pang

Necktè Turtie (English)

Mga isla ng Palawan at Dumaran sa Pilipinas

Mga Katangiang

Haba ng itaas na bao (karapatsa): Hanggang 30cm,

Bgat: Hanggang 3.5kg o mahigit

Estado ng Internasyunal na Konserbasyon: \*

CITES Appendix II

IUCN: CR

Nasyunal na Proteksiyon sa Pilipinas:

Republic Act 9147 (Wildlife Resources Conservation and Protection Act of 2001)