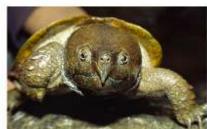

## Platysternon megacephalum - Big-headed Turtle

## Rùa đầu to

Ho: Platysternidae

Tên khác:

Phân bố: Cămpuchia; Trung Quốc; Láo; Miamma; Thái Lan; Việt Nam

Số đo cơ thể: Dai mai: tor 20cm Tình trang bảo tôn quốc tế:

Phụ lục II CITES

IUCN: EN

Tình trạng báo vệ tại Việt Nam:

#### Đặc điểm nhận dạng:

Là loài rùa nước ngọt rất khác biệt.

Đầu: Quả to nên không thể thụt vào trong mai

Đầu phủ tấm sửng lớn chỉ là một tấm mai to

Đuôi: Chiều dài gần bằng dài mai

Phù một lớp vậy lớn