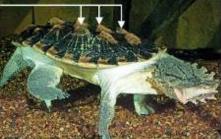

## Chitra spp. - စင်းကျားလိပ် Narrow-headed Softshell Turtles

## စင်းကျားလိပ် Narrow-headed Softshell Turtles

Family: Trionychidae

အခြားအမည် Labi-labi bintang (အင်ဒိုနီးရွား)Manlai (မလေးရွား)

တွေ့ ရှိရာဒေသ ဘင်္ဂလားခေရှို့၊ အိန္ဒိယ၊အင်ဒိုနီးရှားမလေးရှားမြန်မာ၊ နီပေါ ၊ ပါ ကစ္စတန်၊ထိုင်း

ရုပ်သွင်ပုံစံ ကျောခွံအလျား ၁၈၃ စင်တီမီတာနှင့်အထက်

နိုင်ငံတကာတွင်ကာကွယ်ထားမှုအဆင့်အတန်း ိ Chitra spp. အားလုံးကို CITES နောက်ဆက်တွဲ(ခ)စာရင်းတွင်ထည့်သွင်းထားပါသည်။

**IUCN: CR - EN** 

မြန်မာနိုင်ငံတွင်ကာကွယ်ထားမှုအဆင့်အတန်း သားငှက်ဥပဒေ(၁၉၉၄)

သားပေါ် က်ပြင်းအ chitra (ထိုင်း) Credit Peter Pay van Disk

ထူးခြားသည့်အမှတ်အသားများ

အရုံမှာသားစေဖြင့်ဖုံးအုပ်ထားသည်။ အရွယ်ရောက်အကောင်၏ ကျောရွံသည်လုံးဝန်းပြားချပ်ပြီးချောမွေ့ နေသည်။ ရင်ခွံမှာနဲ့ နှစ်ရောင်မှပန်းရောင်ဘက်များသည့်အဖြူရောင်ရှိသည်။ ဦးခေါင်းမှာကျဉ်းမြောင်းရည်လျား၍ပြားချပ်သည်။