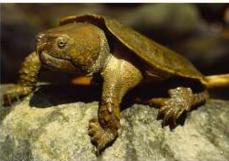

## Platysternon megacephalum - Big-headed Turtle

## Rùa đầu to

Ho: Platysternidae

Tên khác:

Phân bố: Cămpuchia; Trung Quốc; Láo; Miamma; Thái Lan; Việt Nam

Số đo cơ thể: Dai mai: tor 20cm Tình trang bảo tôn quốc tế:

Phụ lục II CITES

IUCN: EN

Tình trạng báo vệ tại Việt Nam:

#### Đặc điểm nhận dạng:

Là loài rùa nước ngọt rất khác biệt.

Đầu: Quả to nên không thể thụt vào trong mai

Đầu phủ tấm sửng lớn chỉ là một tấm mai to

Đuôi: Chiều dài gần bằng dài mai

Phù một lớp vậy lớn