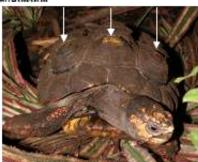

## Indotestudo elongata - Yellow-headed Tortoise

## Kura-kura Mas

Famili: Testudinidae

Nama lain: Elongated Tortoise, Pineapple Tortoise (Inggeris), Banding Lontong,

Taburan: Bangladesh; Cambodia; India; Lao PDR; Malaysia; Myanmar, Nepal;

Thailand: Viet Nam

Ciri-ciri fizikal: Panjang cangkerang atas (karapas): sehingga 36sm Status Pemuliharaan Antarabangsa: **CITES Apendiks II** 

IUCN: EN

Perlindungan di Brunei Darussalam:

Sulawesi Tortoise

(Indotestudo forstenii)

#### Ciri-ciri penting:

OTRAFFIC Southeast Asia 2011

Dari pandangan sisi, titik paling tinggi terletak pada scute (sisik) yang ketiga di bahagian atas

Kepala berwama kuning

Semasa musim mengawan, wama hujung kelopak mata dan sekitar lubang hidung akan bertukar ke merah jambu pada jantan