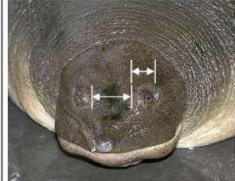

## Platysternon megacephalum - Big-headed Turtle

## Rùa đầu to

Ho: Platysternidae

Tên khác:

Phân bố: Cămpuchia; Trung Quốc; Láo; Miamma; Thái Lan; Việt Nam

Số đo cơ thể: Dai mai: tor 20cm Tình trang bảo tôn quốc tế:

Phụ lục II CITES

IUCN: EN

Tình trạng báo vệ tại Việt Nam:

#### Đặc điểm nhận dạng:

Là loài rùa nước ngọt rất khác biệt.

Đầu: Quả to nên không thể thụt vào trong mai

Đầu phủ tấm sửng lớn chỉ là một tấm mai to

Đuôi: Chiều dài gần bằng dài mai

Phù một lớp vậy lớn