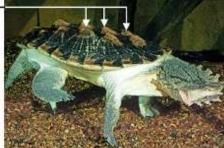

## Chitra spp. - စင်းကျားလိပ် Narrow-headed Softshell Turtles

## စင်းကျားလိပ် Narrow-headed Softshell Turtles

Family: Trionychidae

အခြားအမည် Labi-labi bintang (အင်ဒိုနီးရွား)Manlai (မလေးရွား)

တွေ့ ရှိရာဒေသ ဘင်္ဂလားခေရှို့၊ အိန္ဒိယ၊အင်ဒိုနီးရှားမလေးရှားမြန်မာ၊ နီပေါ ၊ ပါ ကစ္စတန်၊ထိုင်း

ရုပ်သွင်ပုံစံ ကျောခွံအလျား ၁၈၃ စင်တီမီတာနှင့်အထက်

နိုင်ငံတကာတွင်ကာကွယ်ထားမှုအဆင့်အတန်း ိ Chitra spp. အားလုံးကို CITES နောက်ဆက်တွဲ(ခ)စာရင်းတွင်ထည့်သွင်းထားပါသည်။

**IUCN: CR - EN** 

မြန်မာနိုင်ငံတွင်ကာကွယ်ထားမှုအဆင့်အတန်း သားငှက်ဥပဒေ(၁၉၉၄)

သားပေါ် က်ပြင်းအ chitra (ထိုင်း) Credit Peter Pay van Disk

ထူးခြားသည့်အမှတ်အသားများ

အရုံမှာသားစေဖြင့်ဖုံးအုပ်ထားသည်။ အရွယ်ရောက်အကောင်၏ ကျောရွံသည်လုံးဝန်းပြားချပ်ပြီးချောမွေ့ နေသည်။ ရင်ခွံမှာနဲ့ နှစ်ရောင်မှပန်းရောင်ဘက်များသည့်အဖြူရောင်ရှိသည်။ ဦးခေါင်းမှာကျဉ်းမြောင်းရည်လျား၍ပြားချပ်သည်။