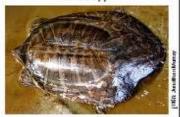

## Platysternon megacephalum - Big-headed Turtle

## Rùa đầu to

Ho: Platysternidae

Tên khác:

Phân bố: Cămpuchia; Trung Quốc; Láo; Miamma; Thái Lan; Việt Nam

Số đo cơ thể: Dai mai: tor 20cm Tình trang bảo tôn quốc tế:

Phụ lục II CITES

IUCN: EN

Tình trạng báo vệ tại Việt Nam:

#### Đặc điểm nhận dạng:

Là loài rùa nước ngọt rất khác biệt.

Đầu: Quả to nên không thể thụt vào trong mai

Đầu phủ tấm sửng lớn chỉ là một tấm mai to

Đuôi: Chiều dài gần bằng dài mai

Phù một lớp vậy lớn