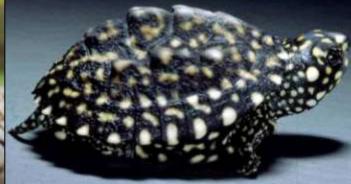

## Geochelone (Centrochelys) sulcata - African Spurred Tortoise

## African Spurred Tortoise

Grooved Tartaise (Inggeris) Nama lain:

Taburan: Chad: Mesir: Eritrea: Ethòpia: Mali: Mauritania: Niger: Nigeria: Senegal:

Somelia: Sudan

Ciri-ciri fizikal: Panjang cangkerang atas (karapas): sehingga ke 83sm,

berat: sehingga lebih kurang 100kg

Status Pemuliharaan Antarabangsa:

Apendiks II CITES: Kuota sifar: Perdagangan Antarabangsa terhadap spesis yang ditangkap di habitat semulajadi untuk tujuan komersial adalah TIDAK dibenarkan.