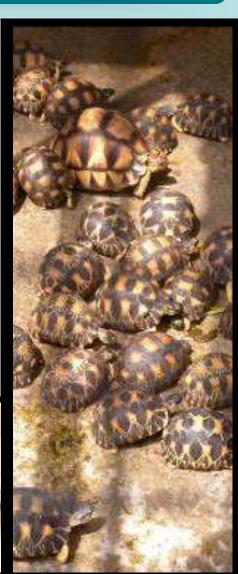

# Species ID Sheets – Species selected

| Scientific name                         | Common name                       | CITES<br>App. | IUCN Red<br>List | Notes                                                                                             |
|-----------------------------------------|-----------------------------------|---------------|------------------|---------------------------------------------------------------------------------------------------|
| Chelus fimbriatus                       | Matamata Turtle                   | Х             | Not listed       | Commonly traded in Southeast Asia, potential invasive.                                            |
| Geoclemys<br>hamiltonii                 | Black Pond Turtle                 | I             | VU               | International trade listed by IUCN as major threat,                                               |
| Leucocephalon<br>yuwonoi                | Sulawesi Forest<br>Turtle         | П             | CR               | Indonesian island endemic.                                                                        |
| Platysternon<br>megacephalum            | Big-headed Turtle                 | П             | EN               | Commonly found in trade in Southeast Asia.                                                        |
| Siebenrockiella<br>leytensis            | Philippine Forest<br>Turtle       | П             | CR               | Endemic to just two Philippine islands.                                                           |
| Geochelone<br>carbonara                 | Red-footed Tortoise               | II            | Not listed       | Commonly traded in Southeast Asia.                                                                |
| Centrochelys<br>(Geochelone)<br>sulcata | African Spurred<br>Tortoise       | II            | VU               | Commonly found in trade (zero international commercial trade quota for wild harvested specimens). |
| Indotestudo<br>elongata                 | Yellow-headed<br>Tortoise         | П             | EN               | Heavily traded in Southeast Asia                                                                  |
| Chitra spp.                             | Narrow-headed<br>Softshell Turtle | П             | CR – EN          | All three species at high risk of extinction.                                                     |
| Pelochelys spp.                         | Giant Softshell<br>Turtle         | П             | EN - VU          | Two species threatened by trade.                                                                  |

## Chelonoidis (Geochelone) carbonaria - Red Footed Tortoise

## เดาบกดีนแดง

วงศ์เตาบก: Testudinidae

ອື່ວວ້ານ: South American Red-footed Tortoise, Cherry-headed Tortoise

การแพร่กระจายะ อาร์เจนดีน้ำ โบสิเรีย บราซิล โคลอมเบีย ก็ยานา ปานามา ปารากรัย

เวเนซูเอลา

สร้ระเ ศรามบารกระดองบน: สูงสุด 51 ชม. สถานภาพเชิงอนรักษ์สากละ บัญชีแนบท้ายหมายเลข 2 ของใชเคส