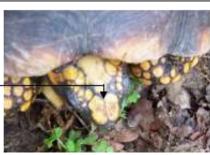

## Geoclemys hamiltonii - ເຕົ່ານໍ້າດໍາ

## **Black Pond Turtle**

Family: Geoemydidae

Oedi: Peler Pay var D/N

ສູ່ສຸ່ນ ເຕົາລາຍດຳ, ຮາມິລຕັນ ເຫີລາພິນ, ເຕົານ້ຳລາຍ (ພາສາອັງກິດ)

ປ້າກະລາເທດ. ອິນເດຍ. ເນປານ. ປາກີສະຖານ ເຂດການກະຈາຍພັນ:

ລັກສະນະພິເສດພາຍນອກ: ອອງມີຄວາມຍາວເຖິງ 39cm

ສະຖານະພາບດ້ານການອະນຸລັກສາກິນ: ສົນທີ່ສັນຍາສາກິນ CITES ບັນຊີ 1

IUCN: VU

ການຄຸ້ມຄອງພາຍໃນ ສປປ ລາວ:

ບໍ່ມີໃນປັນຊີ

Credit: Pater Preschied

#### ການຄ້າຂາຍ:

ຕົວເປັນແມ່ນອາຍເພື່ອເປັນສັດລັກາ

#### อ้ายอีรีย:

ເຕົ້ານ້ຳລາຍອາເມລິກາ (Clemmys guttata - American Spotted Pond Turtle) CITES: ប៉ុរិបិបចិប្បនិ IUCN: ใก้สูมข้ม

ອອງມີຈຸດສີເຫຼືອງ

ຢູທິລບໍ່ມີສຸດສີ ເຫີອາ

ອອງບໍ່ມີສັນ

Credit: Olivier Callabet

ອອງຍາວ: ລະຫວາງ 8.9 - 13.6 cm

ເຂດການກະຈາຍພັນ: ສະຫະລັດອາເມລິກາ

Credit Turtle Conservancy

ສັນອອງເປັນຄືຊຸຍແຂັວເລື່ອຍ (ເວລາຍັງນ້ອຍສາມາດເຫັນໄດ້ຊັດແຈນ)

ໝື່ນຂອງມີສີເຫຼືອງພ້ອມລາຍສີເຂັ້ມ