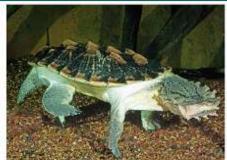

## Chelus fimbriatus - Matamata Turtle

## Matamata Turtle

Family: Chelidae

Other Names:

Distribution: Bolivia: Brazil; British Guiana: Colombia; Ecuador; French Guiana;

Peru: Surinam: Venezuela

Physical

Characteristics: Top shell (carapace) length: Up to 44.9cm

#### Distinguishing Features:

hree raised keels run along the top shell (carapace)

- Top shell (carapace) brown or black in colour
- Back of top shell heavily serrated
- Head, neck, legs and tails greyish brown in adults

Two barbels on the chin

Live animals for the pet trade

Similar To: No other species

All photos: Dr. Paddy Ryan

\*Check current conservation status at www.cites.org, www.lucnredlist.org