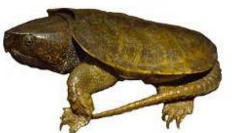

## Platysternon megacephalum - Big-headed Turtle

## Rùa đầu to

Ho: Platysternidae

Tên khác:

Phân bố: Cămpuchia; Trung Quốc; Láo; Miamma; Thái Lan; Việt Nam

Số đo cơ thể: Dai mai: tor 20cm Tình trang bảo tôn quốc tế:

Phụ lục II CITES

IUCN: EN

Tình trạng báo vệ tại Việt Nam:

#### Đặc điểm nhận dạng:

Là loài rùa nước ngọt rất khác biệt.

Đầu: Quả to nên không thể thụt vào trong mai

Đầu phủ tấm sửng lớn chỉ là một tấm mai to

Đuôi: Chiều dài gần bằng dài mai

Phù một lớp vậy lớn