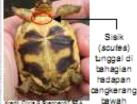

> Tempurung atas (karapas):

- Berwama coklat hingga hitam
- Lunas tunggal, (tidak begitu jelas pada hewan yang lebih tua)
- Lima sisik sepanjang puncak

Tempurung bawah (plastron):

 Kuning atau coklat muda dengan radiasi gelap hingga coklat tua atau hitam