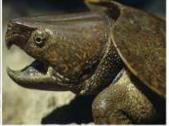

## Chelus fimbriatus - Matamata Turtle

## Matamata Turtle

Family: Chelidae

Other Names:

Distribution: Bolivia: Brazil; British Guiana: Colombia; Ecuador; French Guiana;

Peru: Surinam: Venezuela

Physical

Characteristics: Top shell (carapace) length: Up to 44.9cm

#### Distinguishing Features:

hree raised keels run along the top shell (carapace)

- Top shell (carapace) brown or black in colour
- Back of top shell heavily serrated
- Head, neck, legs and tails greyish brown in adults

Two barbels on the chin

Live animals for the pet trade

Similar To: No other species

All photos: Dr. Paddy Ryan

\*Check current conservation status at www.cites.org, www.lucnredlist.org