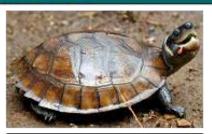

## Indotestudo elongata - Yellow-headed Tortoise

## Kura-kura Mas

Famili: Testudinidae

Nama lain: Elongated Tortoise, Pineapple Tortoise (Inggeris), Banding Lontong,

Taburan: Bangladesh; Cambodia; India; Lao PDR; Malaysia; Myanmar, Nepal;

Thailand: Viet Nam

Ciri-ciri fizikal: Panjang cangkerang atas (karapas): sehingga 36sm Status Pemuliharaan Antarabangsa: **CITES Apendiks II** 

IUCN: EN

Perlindungan di Brunei Darussalam:

Sulawesi Tortoise

(Indotestudo forstenii)