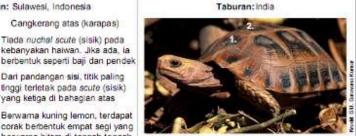

#### Ciri-ciri penting:

OTRAFFIC Southeast Asia 2011

Dari pandangan sisi, titik paling tinggi terletak pada scute (sisik) yang ketiga di bahagian atas

Kepala berwama kuning

Semasa musim mengawan, wama hujung kelopak mata dan sekitar lubang hidung akan bertukar ke merah jambu pada jantan

Cangkerang atas (karapas)

Cangkerang bawah (plastron)

Kebanyakan haiwan mempunyai nuchal scute (sisik) yang kecil, panjang dan runcing di bahagian tengah hadapan pada karapas.

Memiliki corak yang pelbagai. Wama latar adalah oren atau oren ke kehijauan. Corak hitam yang tidak seragam.

Kredit Sabire Schappe

Halwan yang muda sukar dikenalpasti

Cangkerang bawah (plastron)

berwarna hitam di tengah-tengah

Cangkerang atas (karapas)

Tiada nuchal scute (sisik) pada kebanyakan haiwan. Jika ada, ia

Dari pandangan sisi, titik paling

tinggi terletak pada scute (sisik)

yang ketiga di bahagian atas

Corak berwarna hitam yang ketara. Corak tersebut tidak pudar atau terpecah-pecah

Travancore Tortoise (Indotestudo travancorica) CITES: Apendiks II IUCN: VU

Dari pandangan sisi, titik paling tinggi terletak pada scute (sisik) yang kedua di bahagian atas (jika tiada

kecacatan pada cangkerang). Mungkin terletak pada sisik yang ketiga pada haiwan muda

Tiada nuchal scute (sisik) pada kebanyakan haiwan