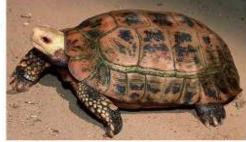

## Geochelone (Centrochelys) sulcata - African Spurred Tortoise

## African Spurred Tortoise

Grooved Tartaise (Inggeris) Nama lain:

Taburan: Chad: Mesir: Eritrea: Ethòpia: Mali: Mauritania: Niger: Nigeria: Senegal:

Somelia: Sudan

Ciri-ciri fizikal: Panjang cangkerang atas (karapas): sehingga ke 83sm,