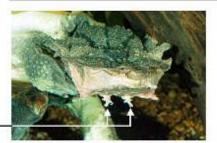

သားပေါ် က်ပြင်းအ chitra (ထိုင်း) Credit Peter Pay van Disk

ထူးခြားသည့်အမှတ်အသားများ

အရုံမှာသားစေဖြင့်ဖုံးအုပ်ထားသည်။ အရွယ်ရောက်အကောင်၏ ကျောရွံသည်လုံးဝန်းပြားချပ်ပြီးချောမွေ့ နေသည်။ ရင်ခွံမှာနဲ့ နှစ်ရောင်မှပန်းရောင်ဘက်များသည့်အဖြူရောင်ရှိသည်။ ဦးခေါင်းမှာကျဉ်းမြောင်းရည်လျား၍ပြားချပ်သည်။

မျက်လုံးနှစ်လုံးကြာအာက္ခဝအစားမှဝမျက်ကွင်း အကျယ်ထက်ပို၍ကျဉ်းမြောင်းသည်။

Chitra vandijki Credit -amanianthurei

Chitra spp: (၃) မိုး

အရှေ့တောင်အာရှစင်းကျားလိပ် Southeast Asian Narrow-headed Softshell Turtle (Chitra chitra)