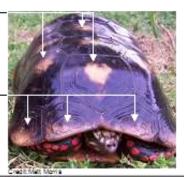

## Chelonoidis (Geochelone) carbonaria - Red Footed Tortoise

## เดาบกดีนแดง

วงศ์เตาบก: Testudinidae

ອື່ວວ້ານ: South American Red-footed Tortoise, Cherry-headed Tortoise

การแพร่กระจายะ อาร์เจนดีน้ำ โบสิเรีย บราซิล โคลอมเบีย ก็ยานา ปานามา ปารากรัย

เวเนซูเอลา

สร้ระเ ศรามบารกระดองบน: สูงสุด 51 ชม. สถานภาพเชิงอนรักษ์สากละ บัญชีแนบท้ายหมายเลข 2 ของใชเคส

IUCN: WITH

การคุ้มครองในประเทศไทย:

ประกาศกระทรวงหรัพยากรธรรมชาติและสิ่งแวดล้อม

ลงวันที่ 23 ธันวาคม 2548

ลักษณะเด่น:

กระดองบนมีสีต่า เละมีรอบแคมสีเหลือง ก็งสิ้นสุดแดน บนบอดแผ่นเกลืด

กระดองบนมีสีต่า และมีรอยแต่มสีเหลือง ถึงสิแสด แต่มที่ขอบ ด้านนอกของแผ่นเกล็ด

ด้านบนของขาหน้า คลมด้วยเกล็ดสีแดงขนาดใหญ่

> เกลือแม่นหน้าบนหัว ในแก่งเป็นสองขึ้น

เคล็ดบนทัวมิสัเหลือง แดง หรือสม รปแบบการด้าะ ขายขณะมีชีวิตเพื่อเป็นสัตว์เลี้ยง

ลักษณะคล้ายคลิงกับเ

เต่าบกตีน เหลือง Yellow-footed Tortolæ (Chelonoidis (Geochelone) denticulata)