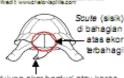

#### Ciri-ciri penting:

OTRAFFIC Southeast Asia 2011

Dari pandangan sisi, titik paling tinggi terletak pada scute (sisik) yang ketiga di bahagian atas

Kepala berwama kuning

Semasa musim mengawan, wama hujung kelopak mata dan sekitar lubang hidung akan bertukar ke merah jambu pada jantan

Cangkerang atas (karapas)

Cangkerang bawah (plastron)

Kebanyakan haiwan mempunyai nuchal scute (sisik) yang kecil, panjang dan runcing di bahagian tengah hadapan pada karapas.

Memiliki corak yang pelbagai. Wama latar adalah oren atau oren ke kehijauan. Corak hitam yang tidak seragam.

Kredit Sabire Schappe

Halwan yang muda sukar dikenalpasti

Cangkerang bawah (plastron)

berwarna hitam di tengah-tengah

Cangkerang atas (karapas)

Tiada nuchal scute (sisik) pada kebanyakan haiwan. Jika ada, ia

Dari pandangan sisi, titik paling

tinggi terletak pada scute (sisik)

yang ketiga di bahagian atas

Corak berwarna hitam yang ketara. Corak tersebut tidak pudar atau terpecah-pecah

Travancore Tortoise (Indotestudo travancorica) CITES: Apendiks II IUCN: VU

Dari pandangan sisi, titik paling tinggi terletak pada scute (sisik) yang kedua di bahagian atas (jika tiada

kecacatan pada cangkerang). Mungkin terletak pada sisik yang ketiga pada haiwan muda

Tiada nuchal scute (sisik) pada kebanyakan haiwan