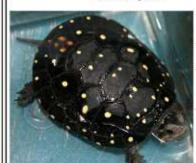

## Geoclemys hamiltonii - ເຕົ່ານໍ້າດໍາ

## **Black Pond Turtle**

Family: Geoemydidae

Oedi: Peler Pay var D/N

ສູ່ສຸ່ນ ເຕົາລາຍດຳ, ຮາມິລຕັນ ເຫີລາພິນ, ເຕົານ້ຳລາຍ (ພາສາອັງກິດ)

ປ້າກະລາເທດ. ອິນເດຍ. ເນປານ. ປາກີສະຖານ ເຂດການກະຈາຍພັນ:

ລັກສະນະພິເສດພາຍນອກ: ອອງມີຄວາມຍາວເຖິງ 39cm