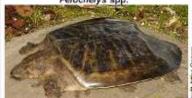

## Pelochelys spp. - មើច

## រចិច

អំប្តីរៈ Trionychidae

**ឈ្មោះផ្សេងទៅ្វថៈ** កគ្នាយក្បាលកង្កែប ឡាប៊ី- ឡាប៊ី រាំកសាសា (ឥណ្ឌូណេស៊ី) អាចទីធំ (ភីលីពី១)

**វធាំស:** អូស្ត្រាលិ៍(?) បង់ក្លាដេស កម្ពុជា ចិន ឥណ្ឌា ឥណ្ឌូនេស៊ី ឡាវ មាំឡេស៊ី ភូមា ធំពុញហ្គឺនា កីលីពីខ ថៃ និងវៀតណាម

#### លក្ខសារូបរាង:

ប្រវែងស្នកខាងលើរហុតដល់ ១៥០ ស.ម.

ស្ថាតភាពនៃការអភិរក្សថាអត្ថរថាតិ: គ្រប់ប្រភេទវម៌មទាំងអស់ត្រូវបានចុះក្នុង

អនុសញ្ញា CITES: ឧបសម្ព័ទ្ធ២

IUCN: កំពុងរងគ្រោះថ្នាក់ជិតផុតឲ្យថ(EN) តិ៦៦ាយរងគ្រោះថ្នាក់(VU)

#### លក្ខសាសម្គាល់:

- ស្លុកមានជាតិស្បែក
- ស្នកលើមានរាងចូលសំប៉ែត ហើយរលោង ចំពោះរមិចជ
- ទ្រងមានពណ៌សមីកដោះគោ
- ក្បាលជំនិ
- ចន្លោះរវាងភ្នែកទាំងពីរធំជាងទំហំរង្គង់ភ្នែក

ប្រភេទទាំងចិរបស់រទិច:

報 (Pelochelys cantorii) IUCN: កំពុងរងគ្រោះថ្នាក់ថិនផុនពូថ (EN)