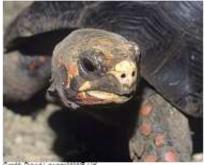

## Indotestudo elongata - Yellow-headed Tortoise

## Kura-kura Mas

Famili: Testudinidae

Nama lain: Elongated Tortoise, Pineapple Tortoise (Inggeris), Banding Lontong,

Taburan: Bangladesh; Cambodia; India; Lao PDR; Malaysia; Myanmar, Nepal;

Thailand: Viet Nam

Ciri-ciri fizikal: Panjang cangkerang atas (karapas): sehingga 36sm Status Pemuliharaan Antarabangsa: **CITES Apendiks II** 

IUCN: EN

Perlindungan di Brunei Darussalam:

Sulawesi Tortoise

(Indotestudo forstenii)

#### Ciri-ciri penting:

OTRAFFIC Southeast Asia 2011

Dari pandangan sisi, titik paling tinggi terletak pada scute (sisik) yang ketiga di bahagian atas

Kepala berwama kuning

Semasa musim mengawan, wama hujung kelopak mata dan sekitar lubang hidung akan bertukar ke merah jambu pada jantan