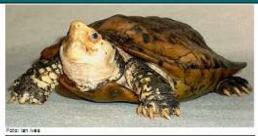

## Chelus fimbriatus - Matamata Turtle

## Matamata Turtle

Family: Chelidae

Other Names:

Distribution: Bolivia: Brazil; British Guiana: Colombia; Ecuador; French Guiana;

Peru: Surinam: Venezuela

Physical

Characteristics: Top shell (carapace) length: Up to 44.9cm

#### Distinguishing Features:

hree raised keels run along the top shell (carapace)

- Top shell (carapace) brown or black in colour
- Back of top shell heavily serrated
- Head, neck, legs and tails greyish brown in adults

Two barbels on the chin

Live animals for the pet trade

Similar To: No other species

All photos: Dr. Paddy Ryan

\*Check current conservation status at www.cites.org, www.lucnredlist.org