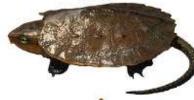

## Platysternon megacephalum - Big-headed Turtle

## Rùa đầu to

Ho: Platysternidae

Tên khác:

Phân bố: Cămpuchia; Trung Quốc; Láo; Miamma; Thái Lan; Việt Nam

Số đo cơ thể: Dai mai: tor 20cm Tình trang bảo tôn quốc tế:

Phụ lục II CITES

IUCN: EN

Tình trạng báo vệ tại Việt Nam:

#### Con non

Con non có yếm màu cam với những vệt đen ở giữa

Tolan bộ ánh: Pater Paul van Dijk