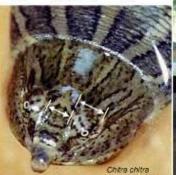

သားပေါ် က်ပြင်းအ chitra (ထိုင်း) Credit Peter Pay van Disk

ထူးခြားသည့်အမှတ်အသားများ

အရုံမှာသားစေဖြင့်ဖုံးအုပ်ထားသည်။ အရွယ်ရောက်အကောင်၏ ကျောရွံသည်လုံးဝန်းပြားချပ်ပြီးချောမွေ့ နေသည်။ ရင်ခွံမှာနဲ့ နှစ်ရောင်မှပန်းရောင်ဘက်များသည့်အဖြူရောင်ရှိသည်။ ဦးခေါင်းမှာကျဉ်းမြောင်းရည်လျား၍ပြားချပ်သည်။

မျက်လုံးနှစ်လုံးကြာအာက္ခဝအစားမှဝမျက်ကွင်း အကျယ်ထက်ပို၍ကျဉ်းမြောင်းသည်။

Chitra vandijki Credit -amanianthurei

Chitra spp: (၃) မိုး

အရှေ့တောင်အာရှစင်းကျားလိပ် Southeast Asian Narrow-headed Softshell Turtle (Chitra chitra)