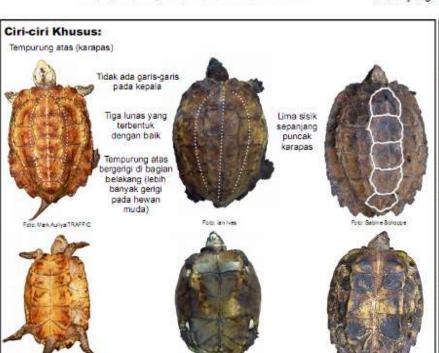

## Leucocephalon yuwonoi - Sulawesi Forest Turtle

## Kura-kura Hutan Sulawesi

Family: Geoemydidae

Nama Lain: Kura-kura daun (Indonesia)

Penyebaran: Indonesia

Ciri-ciri Fisik: Panjang tempurung atas (karapas): mencapai 25 - 28 cm

#### Mirip dengan:

Asian Leaf Turtle (Cyclemys dentata) CITES: Tidak Terdaftar IUCN; Tidak Terancam

Kepala dan leher berwarna gelap, garis-garis oranye hingga coklat kemerah-merahan pada sisi kepala dan leher bawah

> Tempurung atas (karapas):

- Berwama coklat hingga hitam
- Lunas tunggal, (tidak begitu jelas pada hewan yang lebih tua)
- Lima sisik sepanjang puncak

Tempurung bawah (plastron):

 Kuning atau coklat muda dengan radiasi gelap hingga coklat tua atau hitam

Penyebaran: Bangladesh; Brunel Darussalan; Kamboja; Cina(?); India; Indonesia; Lao PDR; Malaysia; Mianmar; Nepal; Singapura; Thailand; Vietnam Malayan Flat-shelled Turtle (Notochelys platynota) CITES: Apendiks II

IUCN; Rentan

Tempurung atas (karapas):

- Kehijau-hijauan hingga kekuning-kuningan
- Rata, tetapi dengan lunas tunggal
- Enam sisik sepanjang puncak karapas

 Berwama kuning hingga oranye dengan tanda berwarna gelap yang besar pada tiap sisik, pada sejumlah hewan biasanya berwarna hitam

Penyebaran: Brunel Darussalam; Indonesia; Malaysia; Mianmar (?): Thailand: Vietnam