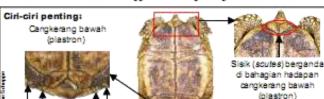

#### Ciri-ciri penting:

OTRAFFIC Southeast Asia 2011

Dari pandangan sisi, titik paling tinggi terletak pada scute (sisik) yang ketiga di bahagian atas

Kepala berwama kuning

Semasa musim mengawan, wama hujung kelopak mata dan sekitar lubang hidung akan bertukar ke merah jambu pada jantan

Cangkerang atas (karapas)

Cangkerang bawah (plastron)

Kebanyakan haiwan mempunyai nuchal scute (sisik) yang kecil, panjang dan runcing di bahagian tengah hadapan pada karapas.

Memiliki corak yang pelbagai. Wama latar adalah oren atau oren ke kehijauan. Corak hitam yang tidak seragam.

Kredit Sabire Schappe

Halwan yang muda sukar dikenalpasti

Cangkerang bawah (plastron)

berwarna hitam di tengah-tengah

Cangkerang atas (karapas)

Tiada nuchal scute (sisik) pada kebanyakan haiwan. Jika ada, ia

Dari pandangan sisi, titik paling

tinggi terletak pada scute (sisik)

yang ketiga di bahagian atas

Corak berwarna hitam yang ketara. Corak tersebut tidak pudar atau terpecah-pecah

Travancore Tortoise (Indotestudo travancorica) CITES: Apendiks II IUCN: VU

Dari pandangan sisi, titik paling tinggi terletak pada scute (sisik) yang kedua di bahagian atas (jika tiada

kecacatan pada cangkerang). Mungkin terletak pada sisik yang ketiga pada haiwan muda

Tiada nuchal scute (sisik) pada kebanyakan haiwan