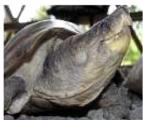

## Platysternon megacephalum - Big-headed Turtle

## Rùa đầu to

Ho: Platysternidae

Tên khác:

Phân bố: Cămpuchia; Trung Quốc; Láo; Miamma; Thái Lan; Việt Nam

Số đo cơ thể: Dai mai: tor 20cm Tình trang bảo tôn quốc tế:

Phụ lục II CITES

IUCN: EN

Tình trạng báo vệ tại Việt Nam:

#### Đặc điểm nhận dạng:

Là loài rùa nước ngọt rất khác biệt.

Đầu: Quả to nên không thể thụt vào trong mai

Đầu phủ tấm sửng lớn chỉ là một tấm mai to

Đuôi: Chiều dài gần bằng dài mai

Phù một lớp vậy lớn