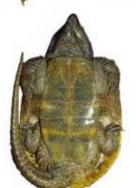

## Platysternon megacephalum - Big-headed Turtle

## Rùa đầu to

Ho: Platysternidae

Tên khác:

Phân bố: Cămpuchia; Trung Quốc; Láo; Miamma; Thái Lan; Việt Nam

Số đo cơ thể: Dai mai: tor 20cm Tình trang bảo tôn quốc tế:

Phụ lục II CITES

IUCN: EN

Tình trạng báo vệ tại Việt Nam:

#### Đặc điểm nhận dạng:

Là loài rùa nước ngọt rất khác biệt.

Đầu: Quả to nên không thể thụt vào trong mai

Đầu phủ tấm sửng lớn chỉ là một tấm mai to

Đuôi: Chiều dài gần bằng dài mai

Phù một lớp vậy lớn