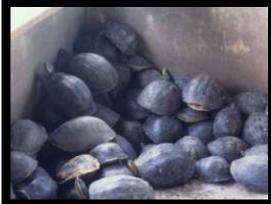

# **TSEA Trade Database Analysis – Results**

Number of seizures reported for each selected species/species group (January 2005 – December 2009)