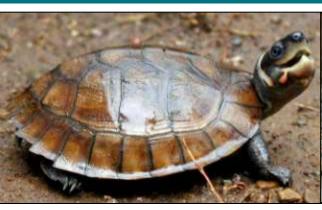

## Chelus fimbriatus - Matamata Turtle

## Matamata Turtle

Family: Chelidae

Other Names:

Distribution: Bolivia: Brazil; British Guiana: Colombia; Ecuador; French Guiana;

Peru: Surinam: Venezuela

Physical

Characteristics: Top shell (carapace) length: Up to 44.9cm

#### Distinguishing Features:

hree raised keels run along the top shell (carapace)

- Top shell (carapace) brown or black in colour
- Back of top shell heavily serrated
- Head, neck, legs and tails greyish brown in adults

Two barbels on the chin

Live animals for the pet trade

Similar To: No other species

All photos: Dr. Paddy Ryan

\*Check current conservation status at www.cites.org, www.lucnredlist.org